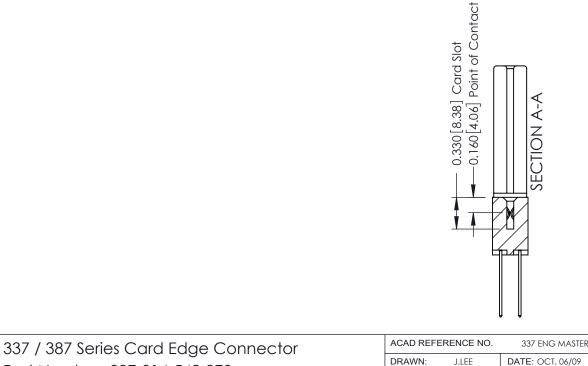

ORIGINAL

1

| 337 / 387 Series Card Edge Connector<br>Contact Bend Detail           |                                                                                                                                                                                                  | ACAD REFERENCE NO. 337 E |                  | G MASTER      |
|-----------------------------------------------------------------------|--------------------------------------------------------------------------------------------------------------------------------------------------------------------------------------------------|--------------------------|------------------|---------------|
|                                                                       |                                                                                                                                                                                                  | DRAWN: J.LEE             | DATE: OCT. 06/09 |               |
|                                                                       |                                                                                                                                                                                                  | CHECKED: DATE:           |                  |               |
| EDAC INC TORONTO, ONTARIO CANADA YOUR CONNECTION TO QUALITY & SERVICE | THESE DRAWINGS AND SPECIFICATIONS ARE THE PROPERTY OF EDAC INC.,AND SHALL NOT BE REPRODUCED, OR COPIED OR USED AS THE BASIS FOR THE MANUFACTURE OR SALE OF APPARATUS WITHOUT WRITTEN PERMISSION. | SCALE: NTS               | SHEET            | 2 <b>OF</b> 3 |
|                                                                       |                                                                                                                                                                                                  | DRAWING NUMBER           |                  | ISSUE         |
|                                                                       |                                                                                                                                                                                                  | 337 Assembly             |                  | 1             |