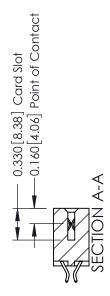

## **Contact Detail**

556-Extender Board Bend (Code 520 Contacts) .156 [3.96] Contact Spacing x .200 [5.08] Row Spacing

THIS IS A C.A.D. GENERATED DRAWING DO NOT MAKE MANUAL REVISIONS TO MASTER.

ISSUE NUMBER