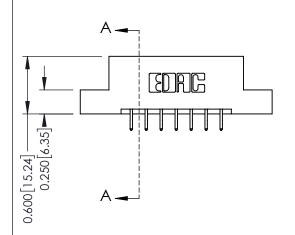

## **Contact Detail**

556-Extender Board Bend (Code 520 Contacts) .156 [3.96] Contact Spacing x .200 [5.08] Row Spacing

THIS IS A C.A.D. GENERATED DRAWING DO NOT MAKE MANUAL REVISIONS TO MASTER.

ISSUE NUMBER