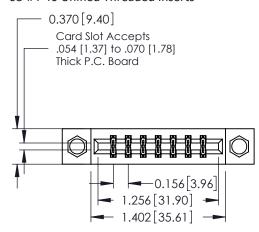

## **Mounting Option**

08-#4-40 Unified Threaded Inserts



## **Contact Detail**

556-Extender Board Bend (Code 520 Contacts) .156 [3.96] Contact Spacing x .200 [5.08] Row Spacing

THIS IS A C.A.D. GENERATED DRAWING DO NOT MAKE MANUAL REVISIONS TO MASTER.



ISSUE NUMBER

ORIGINAL

1





**See Accompanying Pages for:** 

- **Contact Bend Details**
- **Mounting Options**

| 337 / 387 Series Card Edge Connector |
|--------------------------------------|
| Part Number: 337-014-556-208         |



**EDAC INC** TORONTO, ONTARIO CANADA

THESE DRAWINGS AND SPECIFICATIONS ARE THE PROPERTY OF EDAC INC.,AND SHALL NOT BE REPRODUCED,OR COPIED OR USED AS THE BASIS FOR THE MANUFACTURE OR SALE OF APPARATUS WITHOUT WRITTEN PERMISSION.

| ACAD REFERENCE NO. | 337 ENG MASTER   |       |  |
|--------------------|------------------|-------|--|
| DRAWN: J.LEE