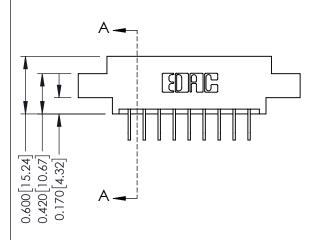

**Mounting Option** 

08-#4-40 Unified Threaded Inserts

- 0.370[9.40] Card Slot Accepts .054 [1.37] to .070 [1.78] Thick P.C. Board -0.156[3.96] 1.568 [39.83] 1.714[43.54]

**Contact Detail** 

558-90 Degree Bend (Code 541 Contacts)

.156 [3.96] Contact Spacing x .200 [5.08] Row Spacing

THIS IS A C.A.D. GENERATED DRAWING DO NOT MAKE MANUAL REVISIONS TO MASTER.

ISSUE NUMBER

ORIGINAL

337 ENG MASTER

**See Accompanying Pages for:** 

- **Contact Bend Details**
- **Mounting Options**