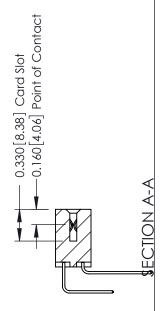

**Mounting Option** 

08-#4-40 Unified Threaded Inserts

- 0.370[9.40] Card Slot Accepts .054 [1.37] to .070 [1.78] Thick P.C. Board -0.156[3.96] 1.568 [39.83] 1.714[43.54]

**Contact Detail** 

558-90 Degree Bend (Code 541 Contacts)

.156 [3.96] Contact Spacing x .200 [5.08] Row Spacing

THIS IS A C.A.D. GENERATED DRAWING DO NOT MAKE MANUAL REVISIONS TO MASTER.

ISSUE NUMBER

ORIGINAL

337 ENG MASTER

**See Accompanying Pages for:** 

- **Contact Bend Details**
- **Mounting Options**