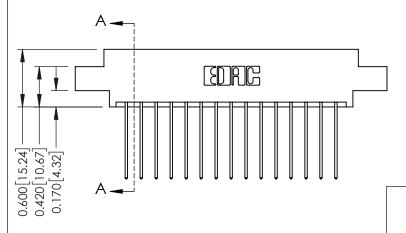

**Contact Detail** THIS IS A C.A.D. GENERATED DRAWING 541-Wire Wrap .025 Sq.(0.64 Sq.) - Tail LG=.750(19.05) DO NOT MAKE MANUAL REVISIONS TO MASTER.

ISSUE NUMBER

ORIGINAL

1

See Accompanying Pages for:

- **Contact Bend Details**
- **Mounting Options**