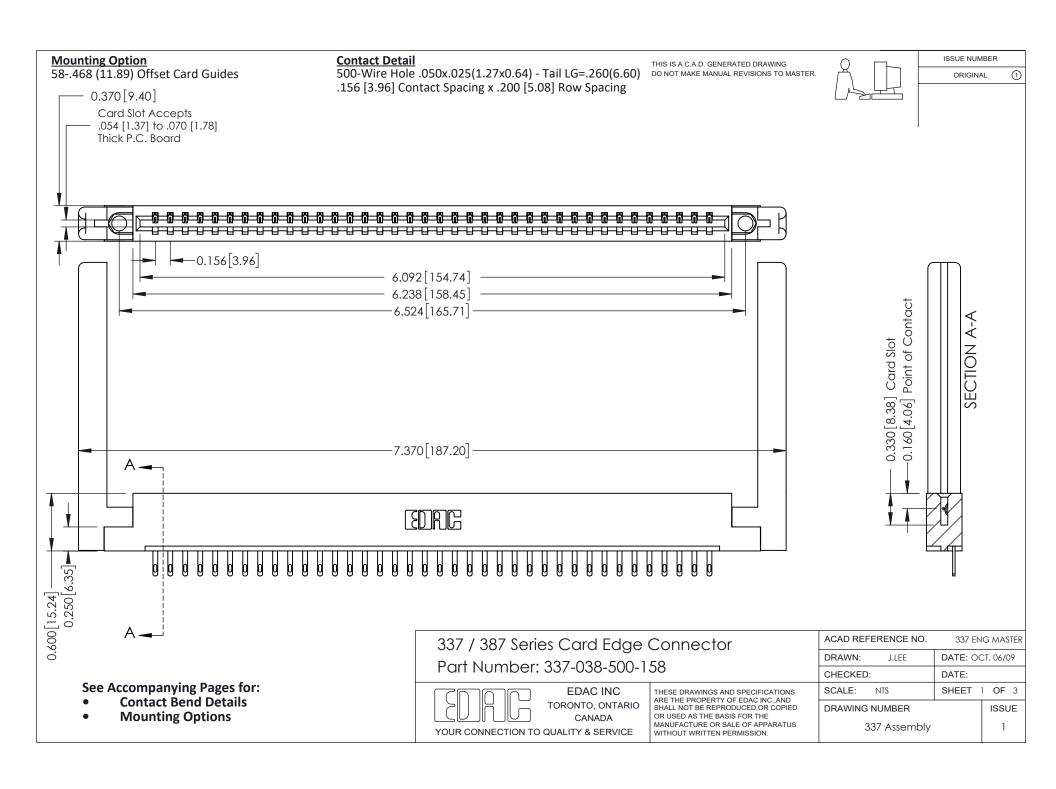

ISSUE NUMBER

ORIGINAL

1



| 337 / 387 Series Card Edge Connector<br>Contact Bend Detail           |                                                                                                                                                                                                  | ACAD REFERENCE NO. 337 E |                  | G MASTER      |
|-----------------------------------------------------------------------|--------------------------------------------------------------------------------------------------------------------------------------------------------------------------------------------------|--------------------------|------------------|---------------|
|                                                                       |