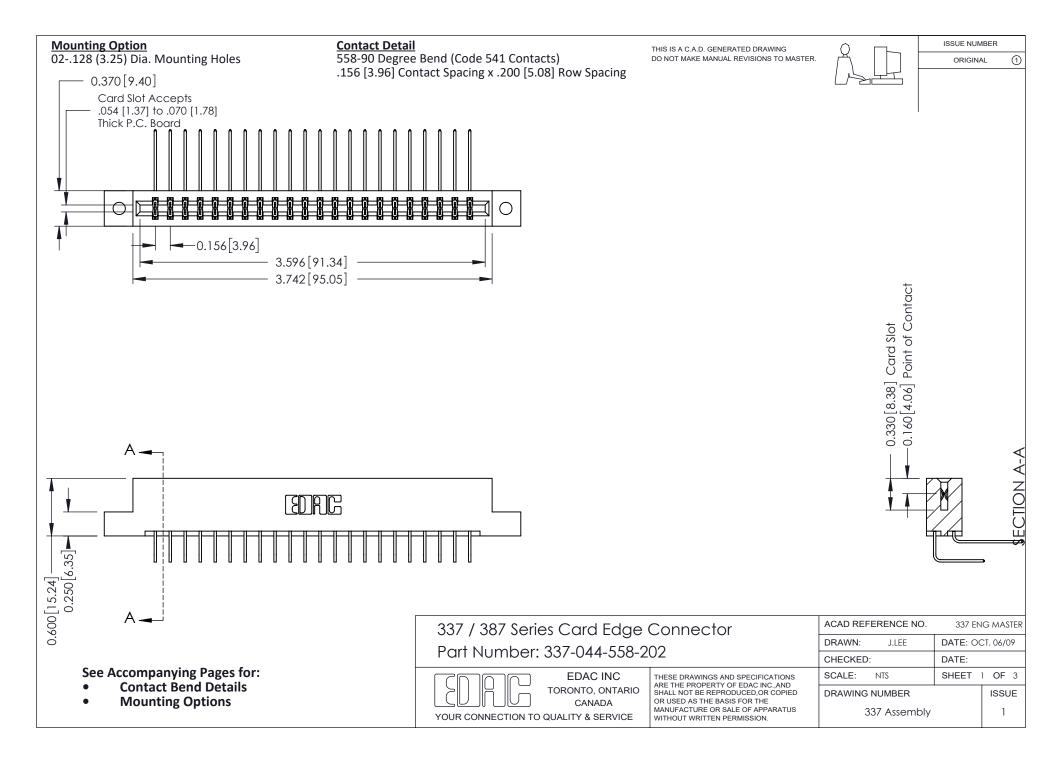

ISSUE NUMBER

ORIGINAL

1

| 337 / 387 Series Card Edge Connector<br>Contact Bend Detail           |                                                                                                                                                                                                  | ACAD REFERENCE NO. 337 E |                  | G MASTER      |
|-----------------------------------------------------------------------|--------------------------------------------------------------------------------------------------------------------------------------------------------------------------------------------------|--------------------------|------------------|---------------|
|                                                                       |                                                                                                                                                                                                  | DRAWN: J.LEE             | DATE: OCT. 06/09 |               |
|                                                                       |                                                                                                                                                                                                  | CHECKED: DATE:           |                  |               |
| EDAC INC TORONTO, ONTARIO CANADA YOUR CONNECTION TO QUALITY & SERVICE | THESE DRAWINGS AND SPECIFICATIONS ARE THE PROPERTY OF EDAC INC.,AND SHALL NOT BE REPRODUCED, OR COPIED OR USED AS THE BASIS FOR THE MANUFACTURE OR SALE OF APPARATUS WITHOUT WRITTEN PERMISSION. | SCALE: NTS               | SHEET            | 2 <b>OF</b> 3 |
|                                                                       |                                                                                                                                                                                                  | DRAWING NUMBER           |                  | ISSUE         |
|                                                                       |                                                                                                                                                                                                  | 337 Assembly             |                  | 1             |