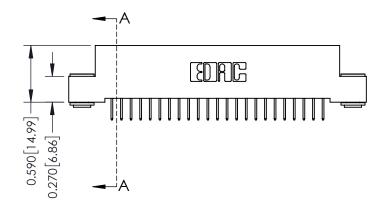

342 ENG MASTER DATE: OCT. 06/09 J.LEE NTS SHEET 1 OF 3

342 Assembly

THIS IS A C.A.D. GENERATED DRAWING DO NOT MAKE MANUAL REVISIONS TO MASTER. ISSUE NUMBER

ORIGINAL

1

| 342 / 392 Series Card Edge Connector<br>Contact Bend Detail |                                                                                                                                     | ACAD REFERENCE NO. 342 ENG MASTER |             |          |          |
|-------------------------------------------------------------|-------------------------------------------------------------------------------------------------------------------------------------|-----------------------------------|-------------|----------|----------|
|                                                             |                                                                                                                                     | DRAWN:                            | J.LEE       | DATE: OC | T. 06/09 |
|                                                             |                                                                                                                                     | CHECKED:                          |             | DATE:    |          |
| EDAC INC                                                    | ARE THE PROPERTY OF EDAC INC.,AND — SHALL NOT BE REPRODUCED,OR COPIED OR USED AS THE BASIS FOR THE MANUFACTURE OR SALE OF APPARATUS | SCALE:                            | NTS         | SHEET :  | 2 OF 3   |
| TORONTO, ONTARIO                                            |                                                                                                                                     | DRAWING                           | NUMBER      |          | ISSUE    |
| YOUR CONNECTION TO QUALITY & SERVICE                        |                                                                                                                                     | 3                                 | 42 Assembly |          | 1        |