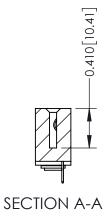

342 ENG MASTER DATE: OCT. 06/09 J.LEE NTS SHEET 1 OF 3

342 Assembly

THIS IS A C.A.D. GENERATED DRAWING DO NOT MAKE MANUAL REVISIONS TO MASTER. ISSUE NUMBER

ORIGINAL

1

| 342 / 392 Series Card Edge Connector<br>Contact Bend Detail |                                                                                                                                     | ACAD REFERENCE NO. 342 ENG MASTER |             |          |          |
|-------------------------------------------------------------|-------------------------------------------------------------------------------------------------------------------------------------|-----------------------------------|-------------|----------|----------|
|                                                             |                                                                                                                                     | DRAWN:                            | J.LEE       | DATE: OC | T. 06/09 |
|                                                             |                                                                                                                                     | CHECKED:                          |             | DATE:    |          |
| EDAC INC                                                    | ARE THE PROPERTY OF EDAC INC.,AND — SHALL NOT BE REPRODUCED,OR COPIED OR USED AS THE BASIS FOR THE MANUFACTURE OR SALE OF APPARATUS | SCALE:                            | NTS         | SHEET :  | 2 OF 3   |
| TORONTO, ONTARIO                                            |                                                                                                                                     | DRAWING                           | NUMBER      |          | ISSUE    |
| YOUR CONNECTION TO QUALITY & SERVICE                        |                                                                                                                                     | 3                                 | 42 Assembly |          | 1        |