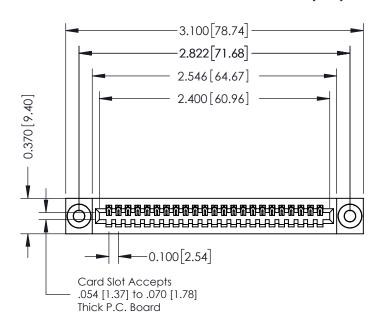

342 ENG MASTER DATE: OCT. 06/09 J.LEE NTS SHEET 1 OF 3

342 Assembly

THIS IS A C.A.D. GENERATED DRAWING DO NOT MAKE MANUAL REVISIONS TO MASTER. ISSUE NUMBER

ORIGINAL

1

| 342 / 392 Series Card Edge Connector<br>Contact Bend Detail |                                                                                                                                     | ACAD REFERENCE NO. 342 ENG MASTER |             |          |          |
|-------------------------------------------------------------|-------------------------------------------------------------------------------------------------------------------------------------|-----------------------------------|-------------|----------|----------|
|                                                             |                                                                                                                                     | DRAWN:                            | J.LEE       | DATE: OC | T. 06/09 |
|                                                             |                                                                                                                                     | CHECKED:                          |             | DATE:    |          |
| EDAC INC                                                    | ARE THE PROPERTY OF EDAC INC.,AND — SHALL NOT BE REPRODUCED,OR COPIED OR USED AS THE BASIS FOR THE MANUFACTURE OR SALE OF APPARATUS | SCALE:                            | NTS         | SHEET :  | 2 OF 3   |
| TORONTO, ONTARIO                                            |                                                                                                                                     | DRAWING                           | NUMBER      |          | ISSUE    |
| YOUR CONNECTION TO QUALITY & SERVICE                        |                                                                                                                                     | 3                                 | 42 Assembly |          | 1        |