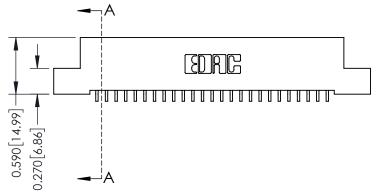

342 / 392 Card Edge Connector Part Number: 342-025-559-104

YOUR CONNECTION TO QUALITY & SERVICE

342 ENG MASTER J.LEE DATE: OCT. 06/09 SHEET 1 OF 3

342 Assembly

THIS IS A C.A.D. GENERATED DRAWING DO NOT MAKE MANUAL REVISIONS TO MASTER. ISSUE NUMBER