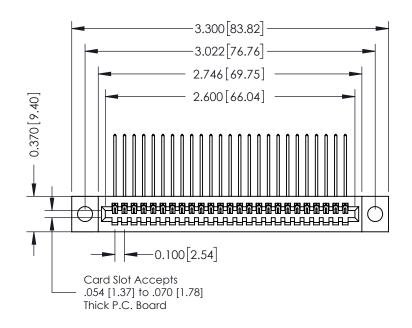

342 / 392 Card Edge Connector Part Number: 342-025-559-104

YOUR CONNECTION TO QUALITY & SERVICE

342 ENG MASTER J.LEE DATE: OCT. 06/09 SHEET 1 OF 3

342 Assembly

THIS IS A C.A.D. GENERATED DRAWING DO NOT MAKE MANUAL REVISIONS TO MASTER. ISSUE NUMBER