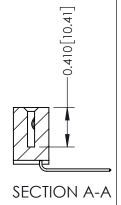

342 / 392 Card Edge Connector Part Number: 342-025-559-104

YOUR CONNECTION TO QUALITY & SERVICE

342 ENG MASTER J.LEE DATE: OCT. 06/09 SHEET 1 OF 3

342 Assembly

THIS IS A C.A.D. GENERATED DRAWING DO NOT MAKE MANUAL REVISIONS TO MASTER. ISSUE NUMBER