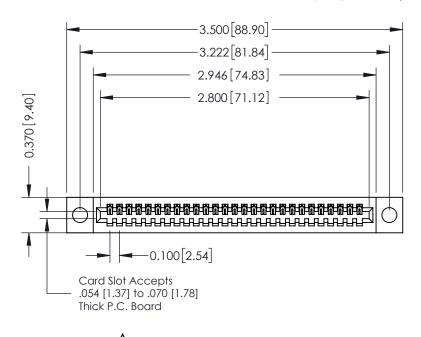

**Mounting Option** 

04-.156 (3.96) Dia. Mounting Holes

**Contact Detail** 

542-Wire Wrap .025 Sq.(0.64 Sq.) - Tail LG=.655(16.64) .100 [2.54] Contact Spacing x .200 [5.08] Row Spacing

**See Accompanying Pages for:** 

- **Contact Bend Details**
- **Mounting Options**

342 / 392 Card Edge Connector Part Number: 342-027-542-104

YOUR CONNECTION TO QUALITY & SERVICE

342 ENG MASTER J.LEE DATE: OCT. 06/09 SHEET 1 OF 3

342 Assembly

THIS IS A C.A.D. GENERATED DRAWING DO NOT MAKE MANUAL REVISIONS TO MASTER. ISSUE NUMBER

ORIGINAL

1

| 342 / 392 Series Card Edge Connector<br>Contact Bend Detail |                                                                                                                                                                                                  | ACAD REFERENCE NO. 342 ENG MASTER |             |                  |        |
|-------------------------------------------------------------|--------------------------------------------------------------------------------------------------------------------------------------------------------------------------------------------------|-----------------------------------|-------------|------------------|--------|
|                                                             |                                                                                                                                                                                                  | DRAWN:                            | J.LEE       | DATE: OCT. 06/09 |        |
|                                                             |                                                                                                                                                                                                  | CHECKED:                          |             | DATE:            |        |
| TORONTO, ONTARIO                                            | THESE DRAWINGS AND SPECIFICATIONS ARE THE PROPERTY OF EDAC INC. AND SHALL NOT BE REPRODUCED, OR COPIED OR USED AS THE BASIS FOR THE MANUFACTURE OR SALE OF APPARATUS WITHOUT WRITTEN PERMISSION. | SCALE:                            | NTS         | SHEET :          | 2 OF 3 |
|                                                             |                                                                                                                                                                                                  | DRAWING                           | NUMBER      |                  | ISSUE  |
| YOUR CONNECTION TO QUALITY & SERVICE                        |                                                                                                                                                                                                  | 3                                 | 42 Assembly |                  | 1      |