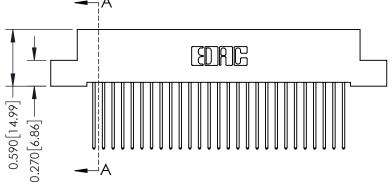

**Mounting Option** 

04-.156 (3.96) Dia. Mounting Holes

**Contact Detail** 

542-Wire Wrap .025 Sq.(0.64 Sq.) - Tail LG=.655(16.64) .100 [2.54] Contact Spacing x .200 [5.08] Row Spacing

**See Accompanying Pages for:** 

- **Contact Bend Details**
- **Mounting Options**

342 / 392 Card Edge Connector Part Number: 342-027-542-104

YOUR CONNECTION TO QUALITY & SERVICE

342 ENG MASTER J.LEE DATE: OCT. 06/09 SHEET 1 OF 3

342 Assembly

THIS IS A C.A.D. GENERATED DRAWING DO NOT MAKE MANUAL REVISIONS TO MASTER

ISSUE NUMBER

ORIGINAL

1

| 342 / 392 Card Edge Connector<br>Mounting Options |                                                                                                                                                                                               | ACAD REFERENCE NO. 342 ENG MASTER |                         |        |  |  |
|---------------------------------------------------|-----------------------------------------------------------------------------------------------------------------------------------------------------------------------------------------------|-----------------------------------|-------------------------|--------|--|--|
|                                                   |                                                                                                                                                                                               | DRAWN: J.LEE                      | DATE: <b>OCT. 06/09</b> |        |  |  |
|                                                   |                                                                                                                                                                                               | CHECKED:                          | DATE:                   |        |  |  |
| TORONTO, ONTARIO                                  | THESE DRAWINGS AND SPECIFICATIONS ARE THE PROPERTY OF EDAC INCAND SHALL NOT BE REPRODUCED,OR COPIED OR USED AS THE BASIS FOR THE MANUFACTURE OR SALE OF APPARATUS WITHOUT WRITTEN PERMISSION. | SCALE: NTS                        | SHEET :                 | 3 OF 3 |  |  |
|                                                   |                                                                                                                                                                                               | DRAWING NUMBER                    | •                       | ISSUE  |  |  |
| YOUR CONNECTION TO QUALITY & SERVICE              |                                                                                                                                                                                               | 342 Assembly                      |                         | 1      |  |  |