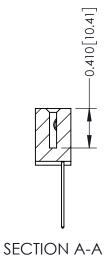

**Mounting Option** 

04-.156 (3.96) Dia. Mounting Holes

**Contact Detail** 

542-Wire Wrap .025 Sq.(0.64 Sq.) - Tail LG=.655(16.64) .100 [2.54] Contact Spacing x .200 [5.08] Row Spacing

**See Accompanying Pages for:** 

- **Contact Bend Details**
- **Mounting Options**

342 / 392 Card Edge Connector Part Number: 342-027-542-104

YOUR CONNECTION TO QUALITY & SERVICE

342 ENG MASTER J.LEE DATE: OCT. 06/09 SHEET 1 OF 3

342 Assembly

THIS IS A C.A.D. GENERATED DRAWING DO NOT MAKE MANUAL REVISIONS TO MASTER. ISSUE NUMBER

ORIGINAL

1

| 342 / 392 Series Card Edge Connector<br>Contact Bend Detail |                                                                                                                                                                                                  | ACAD REFERENCE NO. 342 ENG MASTER |             |                  |        |
|-------------------------------------------------------------|--------------------------------------------------------------------------------------------------------------------------------------------------------------------------------------------------|-----------------------------------|-------------|------------------|--------|
|                                                             |                                                                                                                                                                                                  | DRAWN:                            | J.LEE       | DATE: OCT. 06/09 |        |
|                                                             |                                                                                                                                                                                                  | CHECKED:                          |             | DATE:            |        |
| TORONTO, ONTARIO                                            | THESE DRAWINGS AND SPECIFICATIONS ARE THE PROPERTY OF EDAC INC. AND SHALL NOT BE REPRODUCED, OR COPIED OR USED AS THE BASIS FOR THE MANUFACTURE OR SALE OF APPARATUS WITHOUT WRITTEN PERMISSION. | SCALE:                            | NTS         | SHEET :          | 2 OF 3 |
|                                                             |                                                                                                                                                                                                  | DRAWING                           | NUMBER      |                  | ISSUE  |
| YOUR CONNECTION TO QUALITY & SERVICE                        |                                                                                                                                                                                                  | 3                                 | 42 Assembly |                  | 1      |