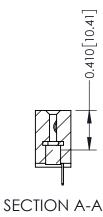

ORIGINAL

1

| 342 / 392 Series Card Edge Connector<br>Contact Bend Detail |                                                                                                                                                                                                  | ACAD REFERENCE NO. 342 ENG MASTER |             |                  |        |
|-------------------------------------------------------------|--------------------------------------------------------------------------------------------------------------------------------------------------------------------------------------------------|-----------------------------------|-------------|------------------|--------|
|                                                             |                                                                                                                                                                                                  | DRAWN:                            | J.LEE       | DATE: OCT. 06/09 |        |
|                                                             |                                                                                                                                                                                                  | CHECKED:                          |             | DATE:            |        |
| TORONTO, ONTARIO                                            | THESE DRAWINGS AND SPECIFICATIONS ARE THE PROPERTY OF EDAC INC. AND SHALL NOT BE REPRODUCED, OR COPIED OR USED AS THE BASIS FOR THE MANUFACTURE OR SALE OF APPARATUS WITHOUT WRITTEN PERMISSION. | SCALE:                            | NTS         | SHEET :          | 2 OF 3 |
|                                                             |                                                                                                                                                                                                  | DRAWING                           | NUMBER      |                  | ISSUE  |
| YOUR CONNECTION TO QUALITY & SERVICE                        |                                                                                                                                                                                                  | 3                                 | 42 Assembly |                  | 1      |