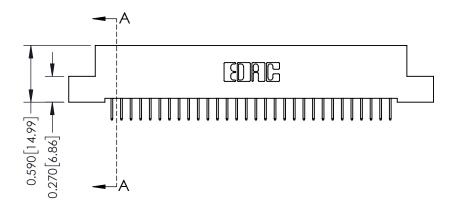

ORIGINAL

1

| 342 / 392 Series Card Edge Connector<br>Contact Bend Detail |                                                                                                                                                                                                  | ACAD REFERENCE NO. 342 ENG MASTER |             |                  |        |
|-------------------------------------------------------------|--------------------------------------------------------------------------------------------------------------------------------------------------------------------------------------------------|-----------------------------------|-------------|------------------|--------|
|                                                             |                                                                                                                                                                                                  | DRAWN:                            | J.LEE       | DATE: OCT. 06/09 |        |
|                                                             |                                                                                                                                                                                                  | CHECKED:                          |             | DATE:            |        |
| TORONTO, ONTARIO                                            | THESE DRAWINGS AND SPECIFICATIONS ARE THE PROPERTY OF EDAC INC. AND SHALL NOT BE REPRODUCED, OR COPIED OR USED AS THE BASIS FOR THE MANUFACTURE OR SALE OF APPARATUS WITHOUT WRITTEN PERMISSION. | SCALE:                            | NTS         | SHEET :          | 2 OF 3 |
|                                                             |                                                                                                                                                                                                  | DRAWING                           | NUMBER      |                  | ISSUE  |
| YOUR CONNECTION TO QUALITY & SERVICE                        |                                                                                                                                                                                                  | 3                                 | 42 Assembly |                  | 1      |