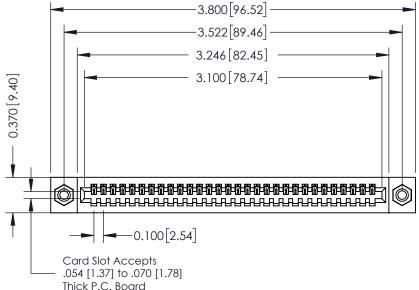

342 / 392 Card Edge Connector Part Number: 342-030-524-108

YOUR CONNECTION TO QUALITY & SERVICE

CANADA

342 ENG MASTER J.LEE DATE: OCT. 06/09 SHEET 1 OF 3

342 Assembly

THIS IS A C.A.D. GENERATED DRAWING DO NOT MAKE MANUAL REVISIONS TO MASTER. ISSUE NUMBER