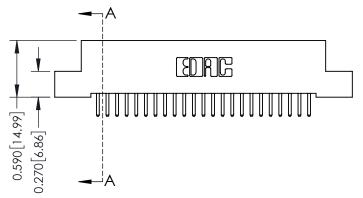

## **Mounting Option**

04-.156 (3.96) Dia. Mounting Holes

## **Contact Detail**

520-P.C. Tail .030x.018(0.76x0.46) - Tail LG=.185(4.70) .100 [2.54] Contact Spacing x .200 [5.08] Row Spacing





## \_\_\_\_0.240[6.10] Point of Contact 0.410[10.41] SECTION A-A

## **See Accompanying Pages for:**

- **Contact Bend Details**
- **Mounting Options**

342 / 392 Card Edge Connector Part Number: 342-046-520-204

YOUR CONNECTION TO QUALITY & SERVICE

342 ENG MASTER J.LEE DATE: OCT. 06/09 SHEET 1 OF 3

342 Assembly

THIS IS A C.A.D. GENERATED DRAWING DO NOT MAKE MANUAL REVISIONS TO MASTER. ISSUE NUMBER

ORIGINAL

1



| 342 / 392 Series Card Edge Connector<br>Contact Bend Detail |                                                                                                                                                                                                  | ACAD REFERENCE NO. 342 ENG MASTER |             |                  |        |
|---------------------------------------