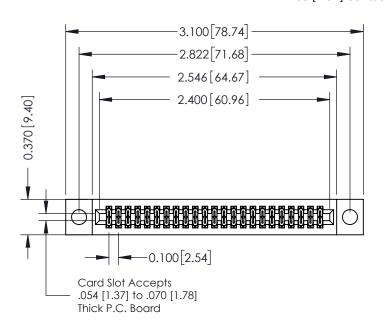

## **See Accompanying Pages for:**

- **Contact Bend Details**
- **Mounting Options**

342 / 392 Card Edge Connector Part Number: 342-046-520-204

YOUR CONNECTION TO QUALITY & SERVICE

342 ENG MASTER J.LEE DATE: OCT. 06/09 SHEET 1 OF 3