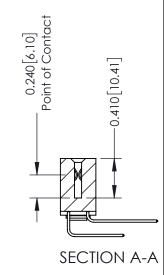

**Mounting Option** 

03-.116 (2.95) I.D. Floating Eyelets

**Contact Detail** 

559-90 Degree Bend (Code 541 Contacts) .100 [2.54] Contact Spacing x .200 [5.08] Row Spacing