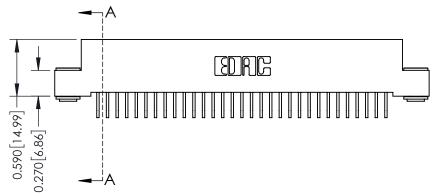

THIS IS A C.A.D. GENERATED DRAWING DO NOT MAKE MANUAL REVISIONS TO MASTER

ISSUE NUMBER

ORIGINAL

1

| 342 / 392 Card Edge Connector<br>Mounting Options |                                                                                                                                                                                               | ACAD REFERENCE NO. 342 ENG MASTER |                         |        |  |  |
|---------------------------------------------------|-----------------------------------------------------------------------------------------------------------------------------------------------------------------------------------------------|-----------------------------------|-------------------------|--------|--|--|
|                                                   |                                                                                                                                                                                               | DRAWN: J.LEE                      | DATE: <b>OCT. 06/09</b> |        |  |  |
|                                                   |                                                                                                                                                                                               | CHECKED:                          | DATE:                   |        |  |  |
| TORONTO, ONTARIO                                  | THESE DRAWINGS AND SPECIFICATIONS ARE THE PROPERTY OF EDAC INCAND SHALL NOT BE REPRODUCED,OR COPIED OR USED AS THE BASIS FOR THE MANUFACTURE OR SALE OF APPARATUS WITHOUT WRITTEN PERMISSION. | SCALE: NTS                        | SHEET :                 | 3 OF 3 |  |  |
|                                                   |                                                                                                                                                                                               | DRAWING NUMBER                    | •                       | ISSUE  |  |  |
| YOUR CONNECTION TO QUALITY & SERVICE              |                                                                                                                                                                                               | 342 Assembly                      |                         | 1      |  |  |