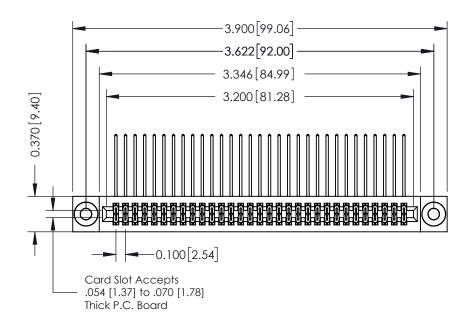

## **See Accompanying Pages for:**

- **Contact Bend Details**
- **Mounting Options**

342 / 392 Card Edge Connector Part Number: 342-062-559-203

YOUR CONNECTION TO QUALITY & SERVICE

342 ENG MASTER J.LEE DATE: OCT. 06/09 SHEET 1 OF 3