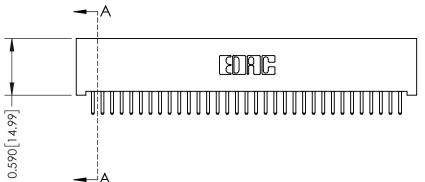

THIS IS A C.A.D. GENERATED DRAWING DO NOT MAKE MANUAL REVISIONS TO MASTER

ISSUE NUMBER

ORIGINAL

1

| 342 / 392 Card Edge Connector<br>Mounting Options |                                                                                                                                              | ACAD REFERENCE NO. 342 ENG MASTER |         |           |  |  |
|---------------------------------------------------|----------------------------------------------------------------------------------------------------------------------------------------------|-----------------------------------|---------|-----------|--|--|
|                                                   |                                                                                                                                              | DRAWN: J.LEE                      | DATE: O | CT. 06/09 |  |  |
|                                                   |                                                                                                                                              | CHECKED:                          | DATE:   |           |  |  |
| EDAC INC                                          | ARE THE PROPERTY OF EDAC INC.,AND —<br>SHALL NOT BE REPRODUCED,OR COPIED<br>OR USED AS THE BASIS FOR THE<br>MANUFACTURE OR SALE OF APPARATUS | SCALE: NTS                        | SHEET : | 3 OF 3    |  |  |
| TORONTO, ONTARIO                                  |                                                                                                                                              | DRAWING NUMBER                    | •       | ISSUE     |  |  |
| YOUR CONNECTION TO QUALITY & SERVICE              |                                                                                                                                              | 342 Assembly                      |         | 1         |  |  |