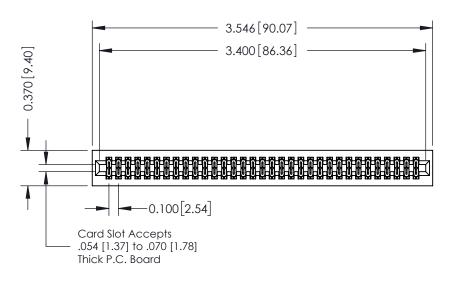

## **See Accompanying Pages for:**

- **Contact Bend Details**
- **Mounting Options**

| 342 / 392 Card Edge Connector |
|-------------------------------|
| Part Number: 342-066-520-201  |

| ACAD REFERENCE NO. 342 ENG MASTER |                  |  |  |  |  |
|-----------------------------------|------------------|--|--|--|--|
| DRAWN: J.LEE                      | DATE: OCT. 06/09 |  |  |  |  |
| CHECKED:                          | DATE:            |  |  |  |  |
| SCALE: NTS                        | SHEET 1 OF 3     |  |  |  |  |
| DRAWING NUMBER                    | ISSUE            |  |  |  |  |