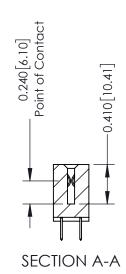

**Mounting Option** 01-No Mounting Lugs **Contact Detail** 

520-P.C. Tail .030x.018(0.76x0.46) - Tail LG=.185(4.70) .100 [2.54] Contact Spacing x .200 [5.08] Row Spacing

342 Assembly

THIS IS A C.A.D. GENERATED DRAWING DO NOT MAKE MANUAL REVISIONS TO MASTER. ISSUE NUMBER

ORIGINAL

1

| 342 / 392 Series Card Edge Connector<br>Contact Bend Detail |                                                                                                                                   | ACAD REFERENCE NO. 342 ENG MASTER |             |          |          |
|-------------------------------------------------------------|-----------------------------------------------------------------------------------------------------------------------------------|-----------------------------------|-------------|----------|----------|
|                                                             |                                                                                                                                   | DRAWN:                            | J.LEE       | DATE: OC | T. 06/09 |
|                                                             |                                                                                                                                   | CHECKED:                          |             | DATE:    |          |
| EDAC INC                                                    | ARE THE PROPERTY OF EDAC INC.,AND SHALL NOT BE REPRODUCED,OR COPIED OR USED AS THE BASIS FOR THE MANUFACTURE OR SALE OF APPARATUS | SCALE:                            | NTS         | SHEET :  | 2 OF 3   |
| TORONTO, ONTARIO                                            |                                                                                                                                   | DRAWING                           | NUMBER      |          | ISSUE    |
| YOUR CONNECTION TO QUALITY & SERVICE                        |                                                                                                                                   | 3                                 | 42 Assembly |          | 1        |