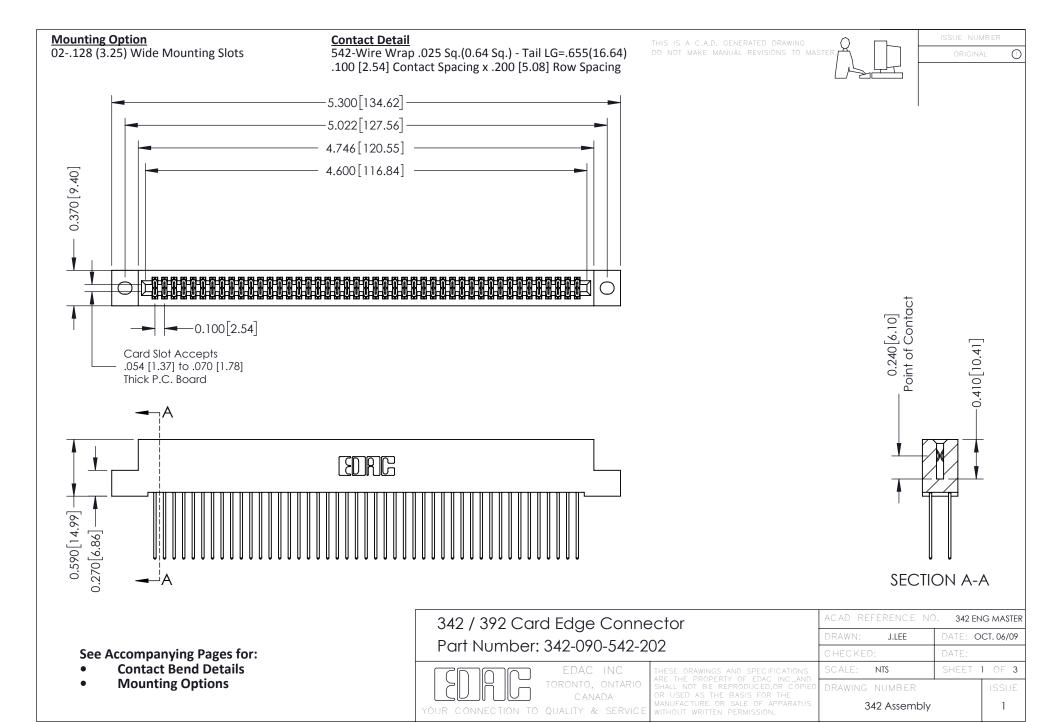

THIS IS A C.A.D. GENERATED DRAWING DO NOT MAKE MANUAL REVISIONS TO MASTER. ISSUE NUMBER

ORIGINAL

1



| 342 / 392 Series Card Edge Connector<br>Contact Bend Detail |                                                                                                                                                                                                  | ACAD REFERENCE NO. 342 ENG MASTER |             |                  |        |
|-------------------------------------------------------------|--------------------------------------------------------------------------------------------------------------------------------------------------------------------------------------------------|-----------------------------------|-------------|------------------|--------|
|