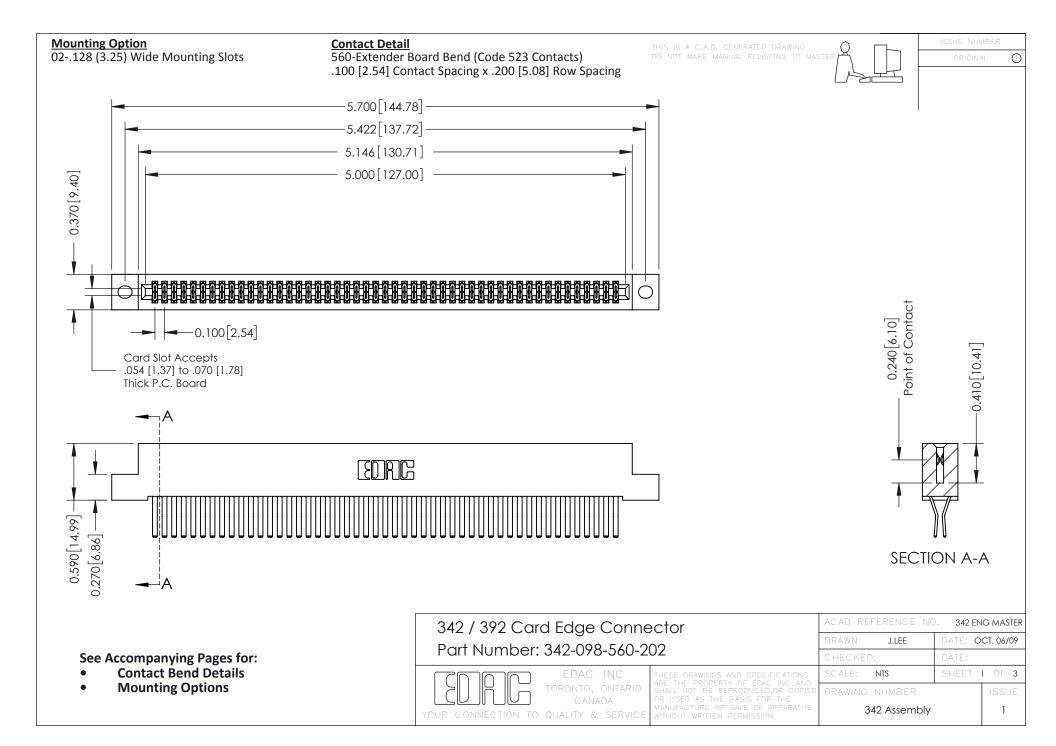

THIS IS A C.A.D. GENERATED DRAWING DO NOT MAKE MANUAL REVISIONS TO MASTER. ISSUE NUMBER

ORIGINAL

1



| 342 / 392 Series Card Edge Connector<br>Contact Bend Detail |                                                                                                                                                                                                  | ACAD REFERENCE NO. 342 ENG MASTER |             |                  |        |
|-------------------------------------------------------------|--------------------------------------------------------------------------------------------------------------------------------------------------------------------------------------------------|-----------------------------------|-------------|------------------|--------|
|