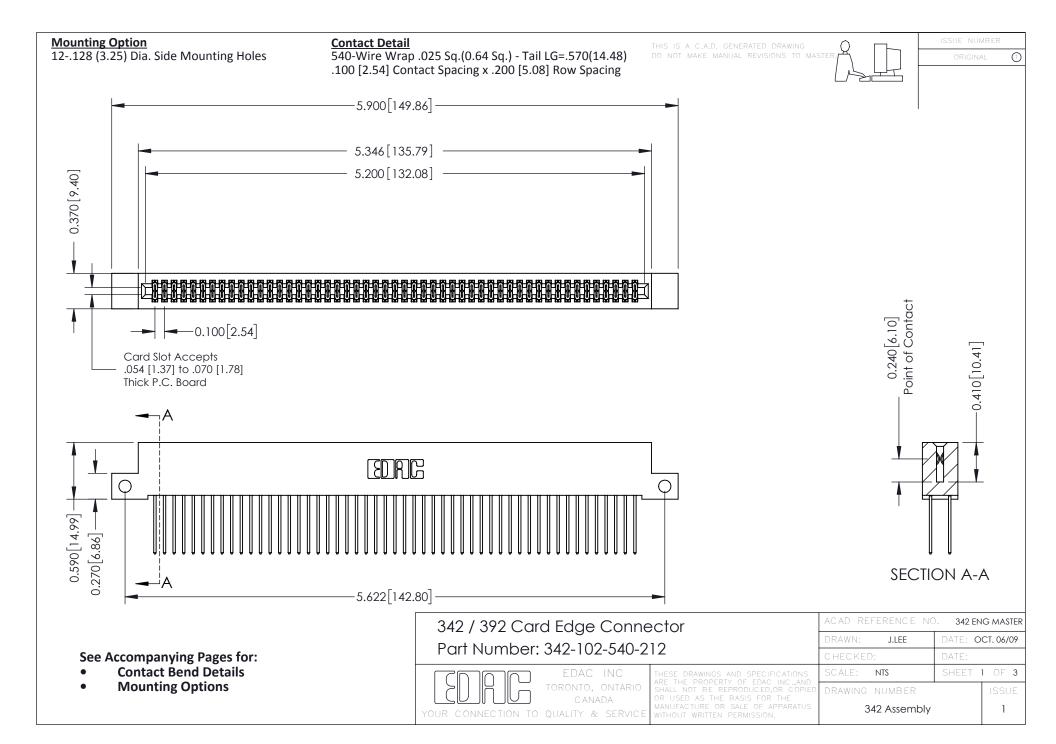

THIS IS A C.A.D. GENERATED DRAWING DO NOT MAKE MANUAL REVISIONS TO MASTER. ISSUE NUMBER

ORIGINAL

1



| 342 / 392 Series Card Edge Connector<br>Contact Bend Detail |                                                                                                                                                                                                  | ACAD REFERENCE NO. 342 ENG MASTER |             |                  |        |
|-------------------------------------------------------------|--------------------------------------------------------------------------------------------------------------------------------------------------------------------------------------------------|-----------------------------------|-------------|------------------|--------|
|