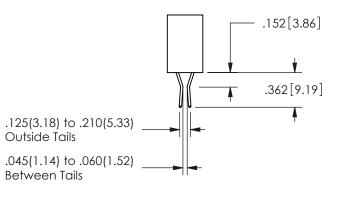

SECTION A\_A

ISSUE NUMBER ORIGINAL

1

**Contact Code 558** 

Contact Code 559

**Contact Code 560** 

INSULATOR MATERIAL: THERMOPLASTIC POLYESTER, UL 94V-0

DAP MATERIAL AVAILABLE UPON REQUEST

CONTACT MATERIAL; COPPER ALLOY CONTACT PLATING: GOLD ON THE MATING AREA, TIN PLATING ON THE CONTACT TAILS, NICKEL UNDERPLATE

345/395 SERIES CARD EDGE CONNECTOR CONTACT CODE 555,556,558,559,560 DIMENSIONS