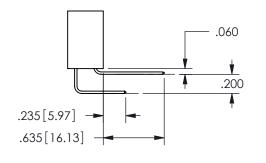

## <u>Contact Dimensions:</u> 540-Wire Wrap .025 Sq.(0.64 Sq.) - Tail LG=.560(14.22) .100 (2.54) Contact Spacing x .200 (5.08) Row Spacing

.160 4.06 .330[8.38] POINT OF CARD SLOT CONTACT .370 9.4

SECTION A\_A

ISSUE NUMBER ORIGINAL

1

**Contact Code 558** 

Contact Code 559

**Contact Code 560** 

INSULATOR MATERIAL: THERMOPLASTIC POLYESTER, UL 94V-0

DAP MATERIAL AVAILABLE UPON REQUEST

CONTACT MATERIAL; COPPER ALLOY CONTACT PLATING: GOLD ON THE MATING AREA, TIN PLATING ON THE CONTACT TAILS, NICKEL UNDERPLATE

345/395 SERIES CARD EDGE CONNECTOR CONTACT CODE 555,556,558,559,560 DIMENSIONS