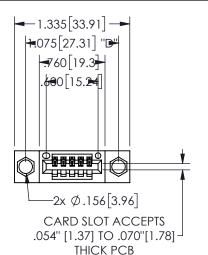

## 345/395 SERIES CARD EDGE CONNECTOR PART NUMBER: 345-005-540-604

YOUR CONNECTION TO QUALITY & SERVICE

**EDAC INC** TORONTO, ONTARIO CANADA

THESE DRAWINGS AND SPECIFICATIONS ARE THE PROPERTY OF EDAC INC.,AND SHALL NOT BE REPRODUCED, OR COPIED OR USED AS THE BASIS FOR THE MANUFACTURE OR SALE OF APPARATUS WITHOUT WRITTEN PERMISSION.

| JLC1101171-71       |         |           |  |
|---------------------|---------|-----------|--|
| ACAD REFERENCE NO.  | 345-ENC | G-MASTER  |  |
| DRAWN: R.STA.MONICA | DATE:MA | Y.16/2017 |  |
| CHECKED:            | DATE:   |           |  |
| SCALE: NTS          | SHEET   | OF 2      |  |
| DRAWING NUMBER      |         | ISSUE     |  |
| 345-ENG-MASTER      |         | 1         |  |
|                     |         |           |  |