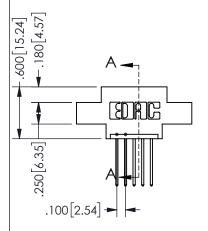

SECTION A\_A

ISSUE NUMBER ORIGINAL

1

**Contact Code 558** 

Contact Code 559

**Contact Code 560** 

INSULATOR MATERIAL: THERMOPLASTIC POLYESTER, UL 94V-0

DAP MATERIAL AVAILABLE UPON REQUEST