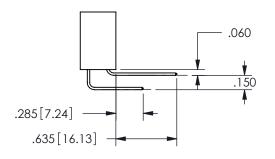

## <u>Contact Dimensions:</u> 540-Wire Wrap .025 Sq.(0.64 Sq.) - Tail LG=.560(14.22) .100 (2.54) Contact Spacing x .200 (5.08) Row Spacing

.160 4.06 .330[8.38] POINT OF CARD SLOT CONTACT .370 9.4

SECTION A\_A

ISSUE NUMBER ORIGINAL

1

**Contact Code 558** 

Contact Code 559

**Contact Code 560** 

INSULATOR MATERIAL: THERMOPLASTIC POLYESTER, UL 94V-0

DAP MATERIAL AVAILABLE UPON REQUEST

CONTACT MATERIAL; COPPER ALLOY CONTACT PLATING: GOLD ON THE MATING AREA, TIN PLATING ON THE CONTACT TAILS, NICKEL UNDERPLATE

345/395 SERIES CARD EDGE CONNECTOR CONTACT CODE 555,556,558,559,560 DIMENSIONS