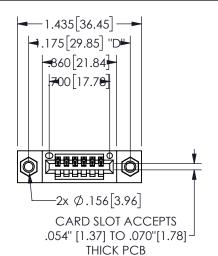

## 345/395 SERIES CARD EDGE CONNECTOR PART NUMBER: 345-006-521-407

YOUR CONNECTION TO QUALITY & SERVICE

**EDAC INC** TORONTO, ONTARIO CANADA

THESE DRAWINGS AND SPECIFICATIONS ARE THE PROPERTY OF EDAC INC.,AND SHALL NOT BE REPRODUCED, OR COPIED OR USED AS THE BASIS FOR THE MANUFACTURE OR SALE OF APPARATUS WITHOUT WRITTEN PERMISSION.

.160 4.06 .330[8.38] POINT OF CARD SLOT CONTACT