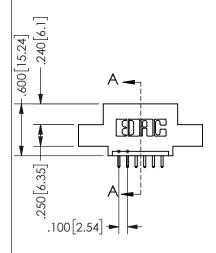

THIS IS A C.A.D. GENERATED DRAWING DO NOT MAKE MANUAL REVISIONS TO MASTER.

ISSUE NUMBER

ORIGINAL

1

<u>Contact Dimensions:</u>
521-P.C. Tail .025 Sq.(0.64 Sq.) - Tail LG=.150(3.81)
.100 (2.54) Contact Spacing x .200 (5.08) Row Spacing

SECTION A-A

ISSUE NUMBER ORIGINAL

1

**Contact Code 558** 

Contact Code 559

**Contact Code 560** 

INSULATOR MATERIAL: THERMOPLASTIC POLYESTER, UL 94V-0

DAP MATERIAL AVAILABLE UPON REQUEST