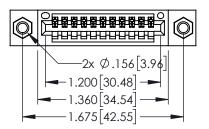

Contact Dimensions: 542-Wire Wrap .025 Sq.(0.64 Sq.) - Tail LG=.645(16.38) .100 (2.54) Contact Spacing x .200 (5.08) Row Spacing

THIS IS A C.A.D. GENERATED DRAWING
DO NOT MAKE MANUAL REVISIONS TO MAS

ORIGINAL