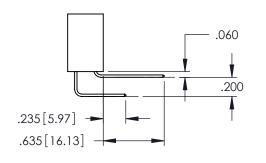

Contact Dimensions: 542-Wire Wrap .025 Sq.(0.64 Sq.) - Tail LG=.645(16.38) .100 (2.54) Contact Spacing x .200 (5.08) Row Spacing

THIS IS A C.A.D. GENERATED DRAWING
DO NOT MAKE MANUAL REVISIONS TO MAS

ORIGINAL