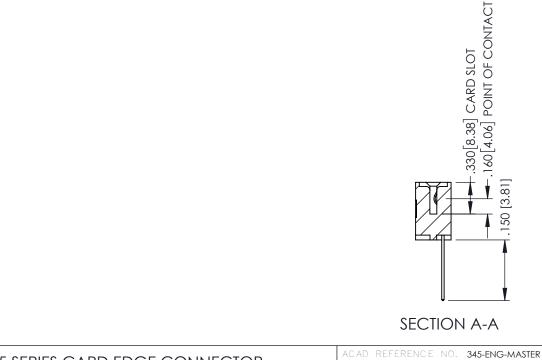

## 345/395 SERIES CARD EDGE CONNECTOR CONTACT CODE 555,556,558,559,560 DIMENSIONS

YOUR CONNECTION TO QUALITY & SERVICE

|   | ACAD REFERENCE NO. 345-ENG-MASTER |                          |  |  |  |  |  |  |
|---|-----------------------------------|--------------------------|--|--|--|--|--|--|
|   | DRAWN: R.STA.MONICA               | DATE: <b>MAY.16/2017</b> |  |  |  |  |  |  |
| • | CHECKED:                          | DATE:                    |  |  |  |  |  |  |
|   | SCALE: 1:1                        | SHEET 2 OF 2             |  |  |  |  |  |  |
| D | DRAWING NUMBER                    | ISSUE                    |  |  |  |  |  |  |