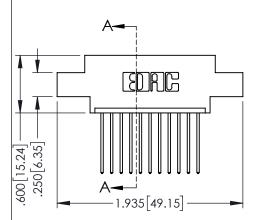

1

- INSULATOR MATERIAL: THERMOPLASTIC PBT BLACK, UL 94V-0
- CONTACT MATERIAL; COPPER TIN ALLOY
   CONTACT PLATING: GOLD ON THE MATING AREA, TIN PLATING ON THE CONTACT TAILS, NICKEL UNDERPLATE

| PARI NUMBER: 345-011-542-60/   |            |                                                                   | DRAWN: R | .STA.MONICA  | DATE:MA | Y.16/2017 |
|--------------------------------|------------|-------------------------------------------------------------------|----------|--------------|---------|-----------|
|                                |            |                                                                   | CHECKED  | :            | DATE:   |           |
|                                |            | THESE DRAWINGS AND SPECIFICATIONS ARE THE PROPERTY OF EDAC INCAND | SCALE:   | 1:1          | SHEET 1 | OF 2      |
| TORONTO, O                     | NIARIO SHA | HALL NOT BE REPRODUCED, OR COPIED  R USED AS THE BASIS FOR THE    | DRAWING  | NUMBER       |         | ISSUE     |
| YOUR CONNECTION TO QUALITY & S | MAN        | ANUFACTURE OR SALE OF APPARATUS                                   | 345      | 5-ENG-MASTER |         | 1         |