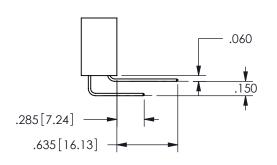

act Code 555, 556, 558, 559, 560 **Dimensions** 

.160 4.06 .330[8.38] POINT OF CARD SLOT CONTACT .370 9.4

## SECTION A-A

345/395 SERIES CARD EDGE CONNECTOR PART NUMBER: 345-014-559-403



**EDAC INC** TORONTO, ONTARIO CANADA

THESE DRAWINGS AND SPECIFICATIONS ARE THE PROPERTY OF EDAC INC.,AND SHALL NOT BE REPRODUCED, OR COPIED OR USED AS THE BASIS FOR THE MANUFACTURE OR SALE OF APPARATUS WITHOUT WRITTEN PERMISSION.

| ACAD REFERENCE NO.  | 345-ENG-MASTER   |
|---------------------|------------------|
| DRAWN: R.STA.MONICA | DATE:MAY.16/2017 |
| CHECKED:            | DATE:            |
| SCALE: NTS          | SHEET 1 OF 2     |
| DRAWING NUMBER      | ISSUE            |
| 345-ENG-MASTER      | 1                |
|                     |                  |



ISSUE NUMBER ORIGINAL

1









**Contact Code 558** 

Contact Code 559

**Contact Code 560** 

INSULATOR MATERIAL: THERMOPLASTIC POLYESTER, UL 94V-0

DAP MATERIAL AVAILABLE UPON REQUEST

CONTACT MATERIAL; COPPER ALLOY CONTACT PLATING: GOLD ON THE MATING AREA, TIN PLATING ON THE CONTACT TAILS, NICKEL UNDERPLATE

345/395 SERIES CARD EDGE CONNECTOR CONTACT CODE 555,556,558,559,560 DIMENSIONS

YOUR CONNECTION TO QUALITY & SERVICE

**EDAC INC** TORONTO, ONTARIO CANADA

THESE DRAWINGS AND SPECIFICATIONS ARE THE PROPERTY OF EDAC INC.,AND SHALL NOT BE REPRODUCED, OR COPIED OR USED AS THE BASIS FOR THE MANUFACTURE OR SALE OF APPARATUS WITHOUT WRITTEN PERMISSION.

| ACAD REFERENCE NO.  | 345-ENG-MASTER   |
|---------------------|------------------|
| DRAWN: R.STA.MONICA | DATE:MAY.16/2017 |
| CHECKED:            | DATE: