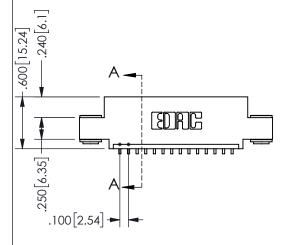

345/395 SERIES CARD EDGE CONNECTOR CONTACT CODE 555,556,558,559,560 DIMENSIONS

YOUR CONNECTION TO QUALITY & SERVICE

**EDAC INC** TORONTO, ONTARIO CANADA

THESE DRAWINGS AND SPECIFICATIONS ARE THE PROPERTY OF EDAC INC.,AND SHALL NOT BE REPRODUCED, OR COPIED OR USED AS THE BASIS FOR THE MANUFACTURE OR SALE OF APPARATUS WITHOUT WRITTEN PERMISSION.