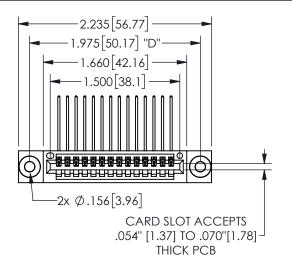

## SECTION A-A

345/395 SERIES CARD EDGE CONNECTOR PART NUMBER: 345-014-559-403

**EDAC INC** TORONTO, ONTARIO CANADA

THESE DRAWINGS AND SPECIFICATIONS ARE THE PROPERTY OF EDAC INC.,AND SHALL NOT BE REPRODUCED, OR COPIED OR USED AS THE BASIS FOR THE MANUFACTURE OR SALE OF APPARATUS WITHOUT WRITTEN PERMISSION.