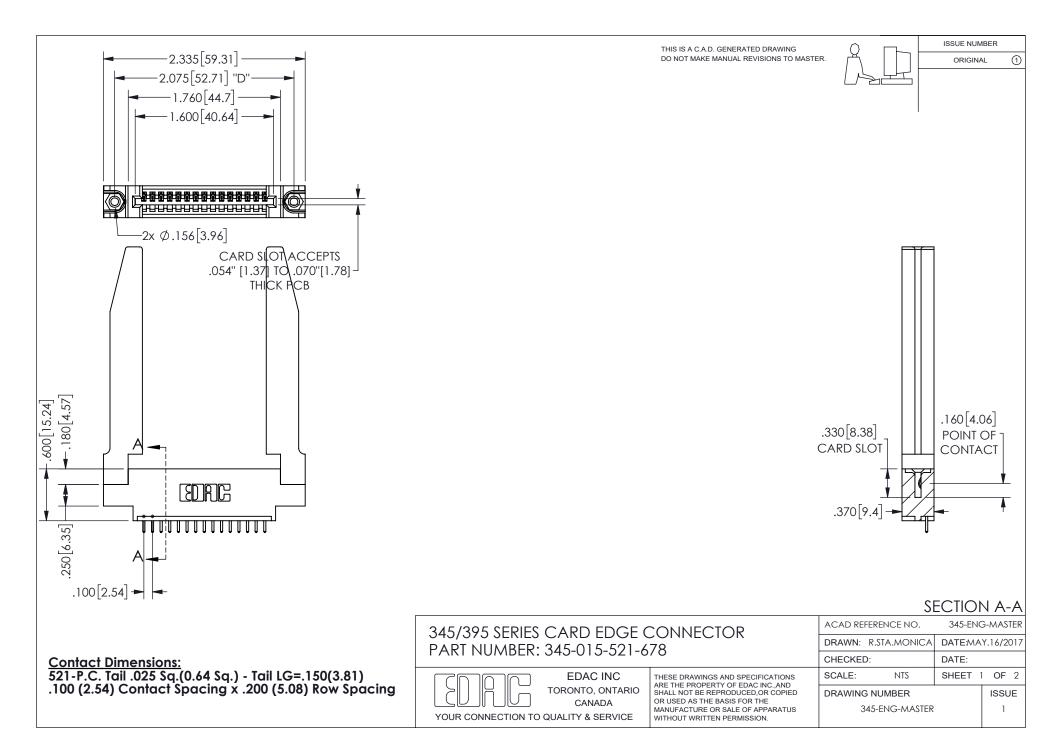

ISSUE NUMBER ORIGINAL

1

**Contact Code 558** 

Contact Code 559

Contact Code 560

INSULATOR MATERIAL: THERMOPLASTIC POLYESTER, UL 94V-0

DAP MATERIAL AVAILABLE UPON REQUEST

CONTACT MATERIAL; COPPER ALLOY CONTACT PLATING: GOLD ON THE MATING AREA, TIN PLATING ON THE CONTACT TAILS, NICKEL UNDERPLATE

345/395 SERIES CARD EDGE CONNECTOR CONTACT CODE 555,556,558,559,560 DIMENSIONS

YOUR CONNECTION TO QUALITY & SERVICE

**EDAC INC** TORONTO, ONTARIO CANADA

THESE DRAWINGS AND SPECIFICATIONS ARE THE PROPERTY OF EDAC INC.,AND SHALL NOT BE REPRODUCED, OR COPIED OR USED AS THE BASIS FOR THE MANUFACTURE OR SALE OF APPARATUS WITHOUT WRITTEN PERMISSION.