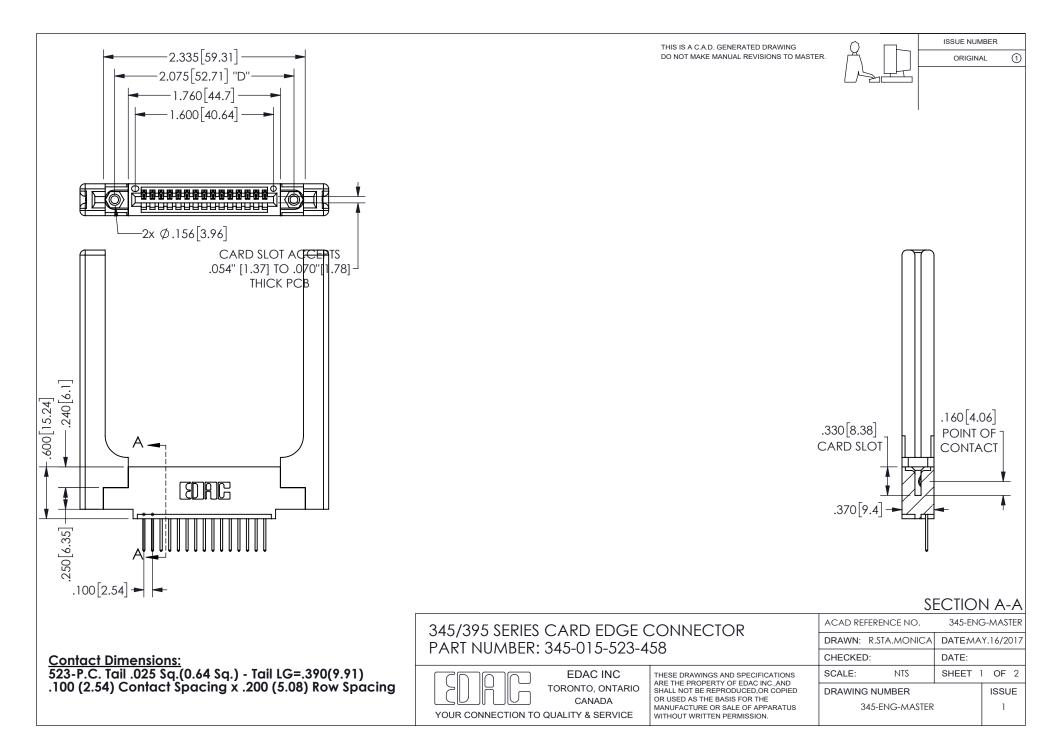

ISSUE NUMBER ORIGINAL

1

**Contact Code 558** 

Contact Code 559

Contact Code 560

INSULATOR MATERIAL: THERMOPLASTIC POLYESTER, UL 94V-0

DAP MATERIAL AVAILABLE UPON REQUEST

CONTACT MATERIAL; COPPER ALLOY CONTACT PLATING: GOLD ON THE MATING AREA, TIN PLATING ON THE CONTACT TAILS, NICKEL UNDERPLATE

345/395 SERIES CARD EDGE CONNECTOR CONTACT CODE 555,556,558,559,560 DIMENSIONS

YOUR CONNECTION TO QUALITY & SERVICE

**EDAC INC** TORONTO, ONTARIO CANADA

THESE DRAWINGS AND SPECIFICATIONS ARE THE PROPERTY OF EDAC INC.,AND SHALL NOT BE REPRODUCED, OR COPIED OR USED AS THE BASIS FOR THE MANUFACTURE OR SALE OF APPARATUS WITHOUT WRITTEN PERMISSION.