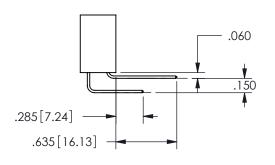

ISSUE NUMBER ORIGINAL

1

**Contact Code 558** 

Contact Code 559

Contact Code 560

INSULATOR MATERIAL: THERMOPLASTIC POLYESTER, UL 94V-0 DAP MATERIAL AVAILABLE UPON REQUEST

CONTACT MATERIAL; COPPER ALLOY CONTACT PLATING: GOLD ON THE MATING AREA, TIN PLATING ON THE CONTACT TAILS, NICKEL UNDERPLATE

## 345/395 SERIES CARD EDGE CONNECTOR CONTACT CODE 555,556,558,559,560 DIMENSIONS

YOUR CONNECTION TO QUALITY & SERVICE

**EDAC INC** TORONTO, ONTARIO CANADA

THESE DRAWINGS AND SPECIFICATIONS ARE THE PROPERTY OF EDAC INC.,AND SHALL NOT BE REPRODUCED, OR COPIED OR USED AS THE BASIS FOR THE MANUFACTURE OR SALE OF APPARATUS WITHOUT WRITTEN PERMISSION.