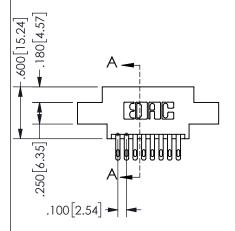

**SECTION A-A** 

| .330[8.38]<br>CARD SLOT | .160[4.06]<br>POINT OF T<br>CONTACT |
|-------------------------|-------------------------------------|
| .370[9.4]               |                                     |
| .200[5.08] -            | <u> </u>                            |