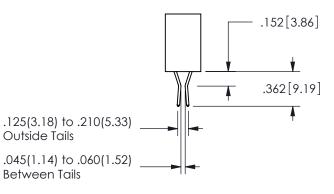

## <u>Contact Dimensions:</u> 500-Wire Hole .050x.025(1.27x0.64) - Tail LG=.260(6.60) .100 (2.54) Contact Spacing x .200 (5.08) Row Spacing

345/395 SERIES CARD EDGE CONNECTOR PART NUMBER: 345-016-500-808

ISSUE NUMBER ORIGINAL

1

**Contact Code 558** 

Contact Code 559

Contact Code 560

INSULATOR MATERIAL: THERMOPLASTIC POLYESTER, UL 94V-0 DAP MATERIAL AVAILABLE UPON REQUEST

CONTACT MATERIAL; COPPER ALLOY CONTACT PLATING: GOLD ON THE MATING AREA, TIN PLATING ON THE CONTACT TAILS, NICKEL UNDERPLATE