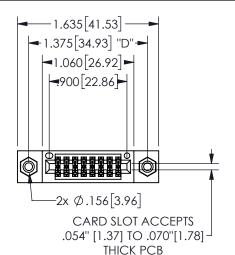

## <u>Contact Dimensions:</u> 500-Wire Hole .050x.025(1.27x0.64) - Tail LG=.260(6.60) .100 (2.54) Contact Spacing x .200 (5.08) Row Spacing

345/395 SERIES CARD EDGE CONNECTOR PART NUMBER: 345-016-500-808