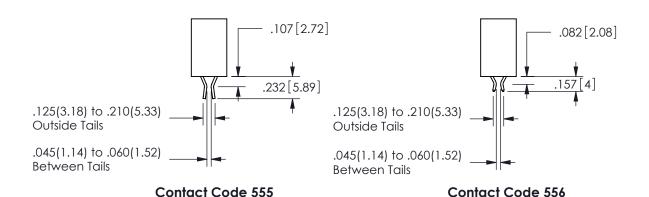

ISSUE NUMBER ORIGINAL

1

**Contact Code 558** 

Contact Code 559

Contact Code 560

INSULATOR MATERIAL: THERMOPLASTIC POLYESTER, UL 94V-0 DAP MATERIAL AVAILABLE UPON REQUEST

CONTACT MATERIAL; COPPER ALLOY CONTACT PLATING: GOLD ON THE MATING AREA, TIN PLATING ON THE CONTACT TAILS, NICKEL UNDERPLATE

## 345/395 SERIES CARD EDGE CONNECTOR CONTACT CODE 555,556,558,559,560 DIMENSIONS

YOUR CONNECTION TO QUALITY & SERVICE

**EDAC INC** TORONTO, ONTARIO CANADA

THESE DRAWINGS AND SPECIFICATIONS ARE THE PROPERTY OF EDAC INC.,AND SHALL NOT BE REPRODUCED, OR COPIED OR USED AS THE BASIS FOR THE MANUFACTURE OR SALE OF APPARATUS WITHOUT WRITTEN PERMISSION.