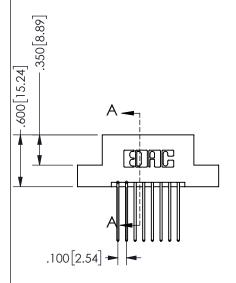

.160 4.06 .330[8.38] POINT OF CARD SLOT CONTACT .370 [9.4]

|  | S                   | ECTIO1           | VA-A     |
|--|---------------------|------------------|----------|
|  | ACAD REFERENCE NO.  | 345-ENC          | G-MASTER |
|  | DRAWN: R.STA.MONICA | DATE:MAY.16/2017 |          |
|  | CHECKED:            | DATE:            |          |
|  | SCALE: NTS          | SHEET            | OF 2     |
|  | DRAWING NUMBER      | •                | ISSUE    |
|  | 345-ENG-MASTER      | !                | 1        |