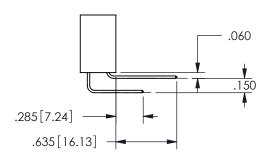

THIS IS A C.A.D. GENERATED DRAWING DO NOT MAKE MANUAL REVISIONS TO MASTER.

ISSUE NUMBER

ORIGINAL

1

<u>Contact Dimensions:</u>
542-Wire Wrap .025 Sq.(0.64 Sq.) - Tail LG=.645(16.38)
.100 (2.54) Contact Spacing x .200 (5.08) Row Spacing

.160 4.06 .330[8.38] POINT OF CARD SLOT CONTACT .370 [9.4]