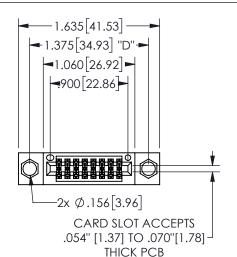

## 345/395 SERIES CARD EDGE CONNECTOR PART NUMBER: 345-016-542-204

YOUR CONNECTION TO QUALITY & SERVICE

**EDAC INC** TORONTO, ONTARIO CANADA

THESE DRAWINGS AND SPECIFICATIONS ARE THE PROPERTY OF EDAC INC.,AND SHALL NOT BE REPRODUCED, OR COPIED OR USED AS THE BASIS FOR THE MANUFACTURE OR SALE OF APPARATUS WITHOUT WRITTEN PERMISSION.