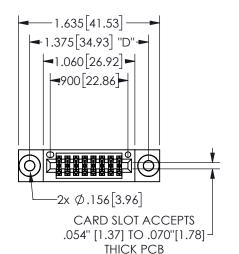

## 345/395 SERIES CARD EDGE CONNECTOR

PART NUMBER: 345-016-560-803

YOUR CONNECTION TO QUALITY & SERVICE

**EDAC INC** TORONTO, ONTARIO CANADA

THESE DRAWINGS AND SPECIFICATIONS ARE THE PROPERTY OF EDAC INC.,AND SHALL NOT BE REPRODUCED, OR COPIED OR USED AS THE BASIS FOR THE MANUFACTURE OR SALE OF APPARATUS WITHOUT WRITTEN PERMISSION.

| ACAD REFERENCE NO.  | 345-ENG-MASTER   |
|---------------------|------------------|
| DRAWN: R.STA.MONICA | DATE:MAY.16/2017 |
| CHECKED:            | DATE:            |
| SCALE: NTS          | SHEET 1 OF 2     |
| DRAWING NUMBER      | ISSUE            |
| 345-ENG-MASTER      | 1                |