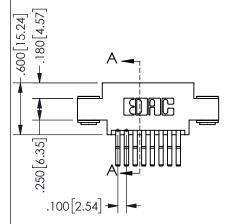

SECTION A-A

ISSUE NUMBER ORIGINAL

1

**Contact Code 558** 

Contact Code 559

**Contact Code 560** 

INSULATOR MATERIAL: THERMOPLASTIC POLYESTER, UL 94V-0 DAP MATERIAL AVAILABLE UPON REQUEST

CONTACT MATERIAL; COPPER ALLOY CONTACT PLATING: GOLD ON THE MATING AREA, TIN PLATING ON THE CONTACT TAILS, NICKEL UNDERPLATE