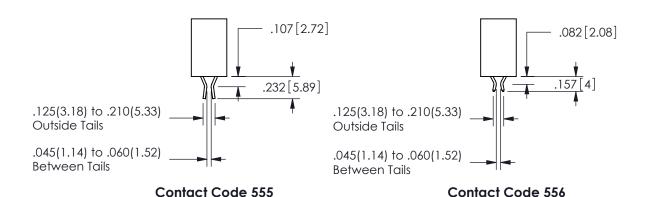

## **Contact Dimensions:** 560-Extender Board Bend (Code 523 Contacts) See Sheet 2 for Contact Code 555, 556, 558, 559, 560 **Dimensions**

.160 4.06 .330[8.38] POINT OF CARD SLOT CONTACT .370 9.4

## 345/395 SERIES CARD EDGE CONNECTOR CONTACT CODE 555,556,558,559,560 DIMENSIONS

YOUR CONNECTION TO QUALITY & SERVICE

**EDAC INC** TORONTO, ONTARIO CANADA

THESE DRAWINGS AND SPECIFICATIONS ARE THE PROPERTY OF EDAC INC.,AND SHALL NOT BE REPRODUCED, OR COPIED OR USED AS THE BASIS FOR THE MANUFACTURE OR SALE OF APPARATUS WITHOUT WRITTEN PERMISSION.