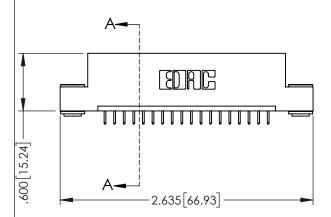

<u>Contact Dimensions:</u>
525-P.C. Tail .018 Sq.(0.46 Sq.) - Tail LG=.150(3.81)
.100 (2.54) Contact Spacing x .200 (5.08) Row Spacing

..330[8.38] CARD SLOT .160[4.06] POINT OF CONTACT

1

- INSULATOR MATERIAL: THERMOPLASTIC PBT BLACK, UL 94V-0
- CONTACT MATERIAL; COPPER TIN ALLOY CONTACT PLATING: GOLD ON THE MATING AREA, TIN PLATING ON THE CONTACT TAILS, NICKEL UNDERPLATE

| 345/395 SERIES CARD EDGE CONNECTOR |
|------------------------------------|
| PART NUMBER: 345-018-525-103       |

| ACAD REFERENCE NO. 345-ENG-MASTER |                 |           |  |
|-----------------------------------|-----------------|-----------|--|
| DRAWN: R.STA.MONICA               | DATE: <b>MA</b> | Y.16/2017 |  |
| CHECKED:                          | DATE:           |           |  |
| SCALE: 1:1                        | SHEET 1         | OF 2      |  |
| DRAWING NUMBER                    |                 | ISSUE     |  |
| 345-ENG-MASTER                    |                 | 1         |  |