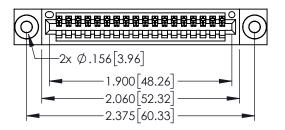

<u>Contact Dimensions:</u>
525-P.C. Tail .018 Sq.(0.46 Sq.) - Tail LG=.150(3.81)
.100 (2.54) Contact Spacing x .200 (5.08) Row Spacing

..330[8.38] CARD SLOT .160[4.06] POINT OF CONTACT

1

- INSULATOR MATERIAL: THERMOPLASTIC PBT BLACK, UL 94V-0
- CONTACT MATERIAL; COPPER TIN ALLOY CONTACT PLATING: GOLD ON THE MATING AREA, TIN PLATING ON THE CONTACT TAILS, NICKEL UNDERPLATE

| 345/395 SERIES CARD EDGE CONNECTOR |
|------------------------------------|
| PART NUMBER: 345-018-525-103       |

| ACAD REFERENCE NO. 345-ENG-MASTER |                 |           |  |
|-----------------------------------|-----------------|-----------|--|
| DRAWN: R.STA.MONICA               | DATE: <b>MA</b> | Y.16/2017 |  |
| CHECKED:                          | DATE:           |           |  |
| SCALE: 1:1                        | SHEET 1         | OF 2      |  |
| DRAWING NUMBER                    |                 | ISSUE     |  |
| 345-ENG-MASTER                    |                 | 1         |  |