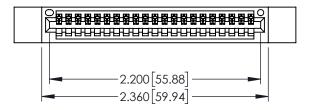

Contact Dimensions: 540-Wire Wrap .025 Sq.(0.64 Sq.) - Tail LG=.560(14.22) .100 (2.54) Contact Spacing x .200 (5.08) Row Spacing

THIS IS A C.A.D. GENERATED DRAWING
DO NOT MAKE MANUAL REVISIONS TO MAS

ORIGINAL

- INSULATOR MATERIAL: THERMOPLASTIC PBT BLACK, UL 94V-0
- CONTACT MATERIAL; COPPER TIN ALLOY
   CONTACT PLATING: GOLD ON THE MATING AREA, TIN PLATING ON THE CONTACT TAILS, NICKEL UNDERPLATE

|                              | SEC I SI S |
|------------------------------|---------------------------------------------|
| 5 SEDIES CARD EDGE CONNECTOR | ACAD REFERENCE NO. 345-ENG-MASTER           |

| 345/395 SERIES CARD EDGE CONNECTOR                                                                                                                                                                                                                                       |         | ACAD REFERENCE NO. 345-ENG-MASTER |              |                 |           |
|--------------------------------------------------------------------------------------------------------------------------------------------------------------------------------------------------------------------------------------------------------------------------|---------|-----------------------------------|--------------|-----------------|-----------|
|                                                                                                                                                                                                                                                                          |         | DRAWN:                            | R.STA.MONICA | DATE: <b>MA</b> | Y.16/2017 |
|                                                                                                                                                                                                                                                                          |         | CHECKE                            | D:           | DATE:           |           |
| EDAC INC TORONTO, ONTARIO CANADA YOUR CONNECTION TO QUALITY & SERVICE  THESE DRAWINGS AND SPECIFICATIONS ARE THE PROPERTY OF EDAC INC., AND SHALL NOT BE REPRODUCED, OR COPIET OF USED AS THE BASIS FOR THE MANUFACTURE OR SALE OF APPARATUS WITHOUT WRITTEN PERMISSION. |         | SCALE:                            | 1:1          | SHEET 1         | OF 2      |
|                                                                                                                                                                                                                                                                          | DRAWING | NUMBER                            |              | ISSUE           |           |
|                                                                                                                                                                                                                                                                          | 34      | 45-ENG-MASTER                     |              | 1               |           |