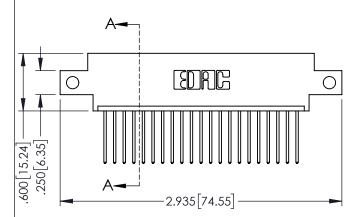

Contact Dimensions: 540-Wire Wrap .025 Sq.(0.64 Sq.) - Tail LG=.560(14.22) .100 (2.54) Contact Spacing x .200 (5.08) Row Spacing

THIS IS A C.A.D. GENERATED DRAWING
DO NOT MAKE MANUAL REVISIONS TO MAS

ORIGINAL

- INSULATOR MATERIAL: THERMOPLASTIC PBT BLACK, UL 94V-0
- CONTACT MATERIAL; COPPER TIN ALLOY
   CONTACT PLATING: GOLD ON THE MATING AREA, TIN PLATING ON THE CONTACT TAILS, NICKEL UNDERPLATE

|                              | SEC I SI S |
|------------------------------|---------------------------------------------|
| 5 SEDIES CARD EDGE CONNECTOR | ACAD REFERENCE NO. 345-ENG-MASTER           |

| 345/395 SERIES CARD EDGE CONNECTOR                                                                                                                                                                                                                                       |         | ACAD REFERENCE NO. 345-ENG-MASTER |              |                 |           |
|--------------------------------------------------------------------------------------------------------------------------------------------------------------------------------------------------------------------------------------------------------------------------|---------|-----------------------------------|--------------|-----------------|-----------|
|                                                                                                                                                                                                                                                                          |         | DRAWN:                            | R.STA.MONICA | DATE: <b>MA</b> | Y.16/2017 |
|                                                                                                                                                                                                                                                                          |         | CHECKE                            | D:           | DATE:           |           |
| EDAC INC TORONTO, ONTARIO CANADA YOUR CONNECTION TO QUALITY & SERVICE  THESE DRAWINGS AND SPECIFICATIONS ARE THE PROPERTY OF EDAC INC., AND SHALL NOT BE REPRODUCED, OR COPIET OF USED AS THE BASIS FOR THE MANUFACTURE OR SALE OF APPARATUS WITHOUT WRITTEN PERMISSION. |         | SCALE:                            | 1:1          | SHEET 1         | OF 2      |
|                                                                                                                                                                                                                                                                          | DRAWING | NUMBER                            |              | ISSUE           |           |
|                                                                                                                                                                                                                                                                          | 34      | 45-ENG-MASTER                     |              | 1               |           |