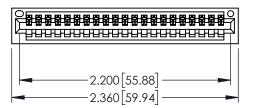

| 345/395 SERIES CARD EDGE CONNECTOR |
|------------------------------------|
| PART NUMBER: 345-021-544-101       |

EDAC INC TORONTO, ONTARIO CANADA

YOUR CONNECTION TO QUALITY & SERVICE WITHOU

|   | THESE DRAWINGS AND SPECIFICATIONS ARE THE PROPERTY OF EDAC INC.,AND |
|---|---------------------------------------------------------------------|
| ı | SHALL NOT BE REPRODUCED,OR COPIED OR USED AS THE BASIS FOR THE      |
| ı | MANUFACTURE OR SALE OF APPARATUS                                    |
| ı | WITHOUT WRITTEN PERMISSION.                                         |

<u>Contact Dimensions:</u>
544-Wire Wrap .050x.025(1.27x0.64) - Tail LG=.750(19.05)
.100 (2.54) Contact Spacing x .200 (5.08) Row Spacing

THIS IS A C.A.D. GENERATED DRAWING DO NOT MAKE MANUAL REVISIONS TO MASTI