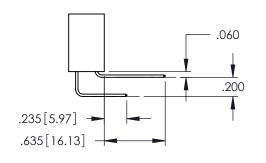

SECTION A-A

DRAWING NUMBER

345-ENG-MASTER

ISSUE

**Contact Code 558** 

Contact Code 559

Contact Code 560

INSULATOR MATERIAL: THERMOPLASTIC POLYESTER, UL 94V-0

DAP MATERIAL AVAILABLE UPON REQUEST

CONTACT MATERIAL; COPPER ALLOY CONTACT PLATING: GOLD ON THE MATING AREA, TIN PLATING ON THE CONTACT TAILS, NICKEL UNDERPLATE

345/395 SERIES CARD EDGE CONNECTOR CONTACT CODE 555,556,558,559,560 DIMENSIONS