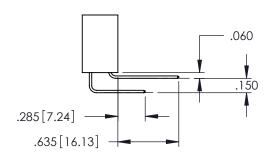

SECTION A-A

DRAWING NUMBER

345-ENG-MASTER

ISSUE

**Contact Code 558** 

Contact Code 559

Contact Code 560

INSULATOR MATERIAL: THERMOPLASTIC POLYESTER, UL 94V-0

DAP MATERIAL AVAILABLE UPON REQUEST

CONTACT MATERIAL; COPPER ALLOY CONTACT PLATING: GOLD ON THE MATING AREA, TIN PLATING ON THE CONTACT TAILS, NICKEL UNDERPLATE

345/395 SERIES CARD EDGE CONNECTOR CONTACT CODE 555,556,558,559,560 DIMENSIONS