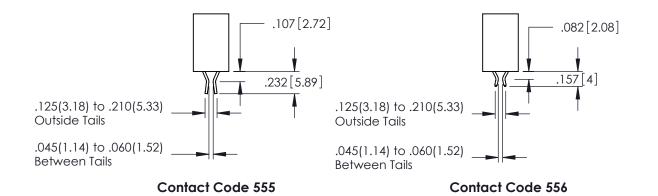

DAP MATERIAL AVAILABLE UPON REQUEST

CONTACT MATERIAL; COPPER ALLOY CONTACT PLATING: GOLD ON THE MATING AREA, TIN PLATING ON THE CONTACT TAILS, NICKEL UNDERPLATE

345/395 SERIES CARD EDGE CONNECTOR CONTACT CODE 555,556,558,559,560 DIMENSIONS