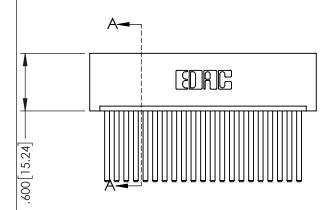

SECTION A-A

DRAWING NUMBER

345-ENG-MASTER

ISSUE

**Contact Code 558** 

Contact Code 559

Contact Code 560

INSULATOR MATERIAL: THERMOPLASTIC POLYESTER, UL 94V-0