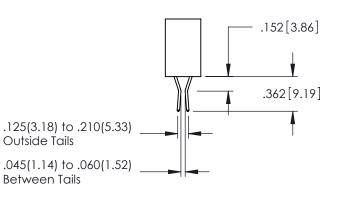

SECTION A-A

DRAWING NUMBER

345-ENG-MASTER

ISSUE

**Contact Code 558** 

Contact Code 559

Contact Code 560

INSULATOR MATERIAL: THERMOPLASTIC POLYESTER, UL 94V-0

DAP MATERIAL AVAILABLE UPON REQUEST

CONTACT MATERIAL; COPPER ALLOY CONTACT PLATING: GOLD ON THE MATING AREA, TIN PLATING ON THE CONTACT TAILS, NICKEL UNDERPLATE

345/395 SERIES CARD EDGE CONNECTOR CONTACT CODE 555,556,558,559,560 DIMENSIONS