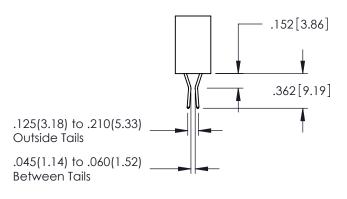

.107 [2.72] .082[2.08] .157 [4] .232 [5.89] .125(3.18) to .210(5.33) .125(3.18) to .210(5.33) Outside Tails Outside Tails .045(1.14) to .060(1.52) .045(1.14) to .060(1.52) Between Tails Between Tails **Contact Code 555 Contact Code 556** 