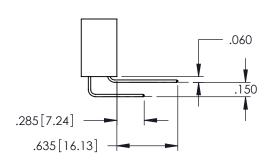

.107 [2.72] .082[2.08] .157 [4] .232 [5.89] .125(3.18) to .210(5.33) .125(3.18) to .210(5.33) Outside Tails Outside Tails .045(1.14) to .060(1.52) .045(1.14) to .060(1.52) Between Tails Between Tails **Contact Code 555 Contact Code 556** 