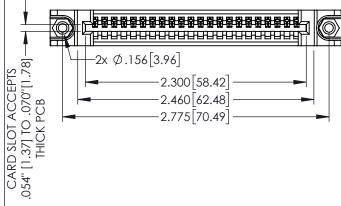

<u>Contact Dimensions:</u>
525-P.C. Tail .018 Sq.(0.46 Sq.) - Tail LG=.150(3.81)
.100 (2.54) Contact Spacing x .200 (5.08) Row Spacing

.160[4.06] POINT OF CONTACT CARD SLOT

330 [8.38]

**SECTION A-A** 

1

345/395 SERIES CARD EDGE CONNECTOR PART NUMBER: 345-022-525-488