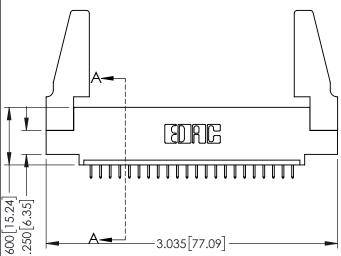

<u>Contact Dimensions:</u>
525-P.C. Tail .018 Sq.(0.46 Sq.) - Tail LG=.150(3.81)
.100 (2.54) Contact Spacing x .200 (5.08) Row Spacing

.160[4.06] POINT OF CONTACT CARD SLOT

330 [8.38]

**SECTION A-A** 

1

345/395 SERIES CARD EDGE CONNECTOR PART NUMBER: 345-022-525-488

ACAD REFERENCE NO. 345-ENG-MASTER

INSULATOR MATERIAL: THERMOPLASTIC PBT BLACK, UL 94V-0 CONTACT MATERIAL; COPPER TIN ALLOY

CONTACT PLATING: GOLD ON THE MATING AREA, TIN PLATING ON THE CONTACT TAILS, NICKEL UNDERPLATE