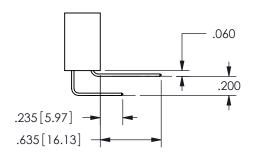

TORONTO, ONTARIO CANADA

YOUR CONNECTION TO QUALITY & SERVICE WITHOUT WRITTEN PERMISSION.

| ACAD REFERENCE NO. |                | 345-ENG-MASTER |           |
|--------------------|----------------|----------------|-----------|
| DRAWN:             | R.STA.MONICA   | DATEMA         | Y.16/2017 |
| CHECKED:           |                | DATE:          |           |
| SCALE:             | NTS            | SHEET          | OF 2      |
| DRAWING            | 3 NUMBER       |                | ISSUE     |
| 3                  | 345-ENG-MASTER |                | 1         |

SECTION A-A

**EDAC INC** 

THESE DRAWINGS AND SPECIFICATIONS ARE THE PROPERTY OF EDAC INC.,AND SHALL NOT BE REPRODUCED, OR COPIED OR USED AS THE BASIS FOR THE MANUFACTURE OR SALE OF APPARATUS



ISSUE NUMBER ORIGINAL

1









**Contact Code 558** 

Contact Code 559

**Contact Code 560** 

INSULATOR MATERIAL: THERMOPLASTIC POLYESTER, UL 94V-0 DAP MATERIAL AVAILABLE UPON REQUEST

CONTACT MATERIAL; COPPER ALLOY CONTACT PLATING: GOLD ON THE MATING AREA, TIN PLATING ON THE CONTACT TAILS, NICKEL UNDERPLATE

## 345/395 SERIES CARD EDGE CONNECTOR CONTACT CODE 555,556,558,559,560 DIMENSIONS

YOUR CONNECTION TO QUALITY & SERVICE

**EDAC INC** TORONTO, ONTARIO CANADA

THESE DRAWINGS AND SPECIFICATIONS ARE THE PROPERTY OF EDAC INC.,AND SHALL NOT BE REPRODUCED, OR COPIED OR USED AS THE BASIS FOR THE MANUFACTURE OR SALE OF APPARATUS WITHOUT WRITTEN PERMISSION.

|  | ACAD REFERENCE NO.  | 345-ENG-MASTER   |  |  |
|--|---------------------|------------------|--|--|
|  | DRAWN: R.STA.MONICA | DATE:MAY.16/2017 |  |  |
|  |