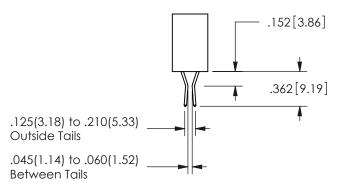

THIS IS A C.A.D. GENERATED DRAWING DO NOT MAKE MANUAL REVISIONS TO MASTER.

ISSUE NUMBER

ORIGINAL

1

<u>Contact Dimensions:</u>
524-P.C. Tail .018 Sq.(0.46 Sq.) - Tail LG=.175(4.45)
.100 (2.54) Contact Spacing x .200 (5.08) Row Spacing