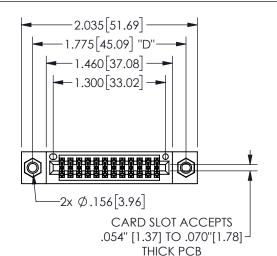

## 345/395 SERIES CARD EDGE CONNECTOR PART NUMBER: 345-024-524-807

TORONTO, ONTARIO CANADA

YOUR CONNECTION TO QUALITY & SERVICE WITHOUT WRITTEN PERMISSION.

| ACAD REFERENCE NO. |                | 345-ENG-MASTER |           |
|--------------------|----------------|----------------|-----------|
| DRAWN:             | R.STA.MONICA   | DATEMA         | Y.16/2017 |
| CHECKED:           |                | DATE:          |           |
| SCALE:             | NTS            | SHEET          | OF 2      |
| DRAWING            | 3 NUMBER       |                | ISSUE     |
| 3                  | 345-ENG-MASTER |                | 1         |