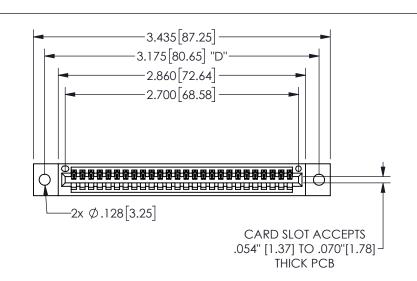

THIS IS A C.A.D. GENERATED DRAWING DO NOT MAKE MANUAL REVISIONS TO MASTER.

ISSUE NUMBER

ORIGINAL

1

.160 4.06 .330[8.38] POINT OF CARD SLOT CONTACT .370 9.4

## -.350[8.89] .600[15.24] .100[2.54]

<u>Contact Dimensions:</u>
540-Wire Wrap .025 Sq.(0.64 Sq.) - Tail LG=.560(14.22)
.100 (2.54) Contact Spacing x .200 (5.08) Row Spacing

345/395 SERIES CARD EDGE CONNECTOR PART NUMBER: 345-026-540-102