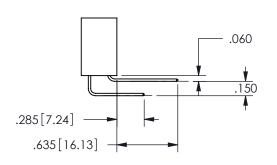

SECTION A-A

ISSUE NUMBER ORIGINAL

1

**Contact Code 558** 

Contact Code 559

**Contact Code 560** 

INSULATOR MATERIAL: THERMOPLASTIC POLYESTER, UL 94V-0

DAP MATERIAL AVAILABLE UPON REQUEST