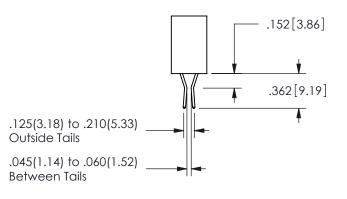

THIS IS A C.A.D. GENERATED DRAWING DO NOT MAKE MANUAL REVISIONS TO MASTER.

ISSUE NUMBER

ORIGINAL

1

<u>Contact Dimensions:</u>
521-P.C. Tail .025 Sq.(0.64 Sq.) - Tail LG=.150(3.81)
.100 (2.54) Contact Spacing x .200 (5.08) Row Spacing