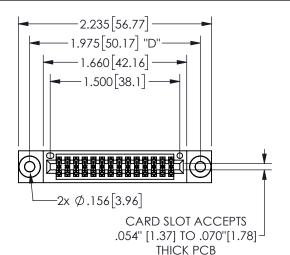

.160 4.06 .330[8.38] POINT OF CARD SLOT CONTACT .370 9.4

345/395 SERIES CARD EDGE CONNECTOR PART NUMBER: 345-028-521-803

YOUR CONNECTION TO QUALITY & SERVICE

**EDAC INC** TORONTO, ONTARIO CANADA

THESE DRAWINGS AND SPECIFICATIONS ARE THE PROPERTY OF EDAC INC.,AND SHALL NOT BE REPRODUCED,OR COPIED OR USED AS THE BASIS FOR THE MANUFACTURE OR SALE OF APPARATUS WITHOUT WRITTEN PERMISSION.