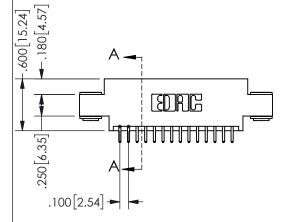

SECTION A-A

ISSUE NUMBER ORIGINAL

1

**Contact Code 558** 

Contact Code 559

**Contact Code 560** 

INSULATOR MATERIAL: THERMOPLASTIC POLYESTER, UL 94V-0

DAP MATERIAL AVAILABLE UPON REQUEST