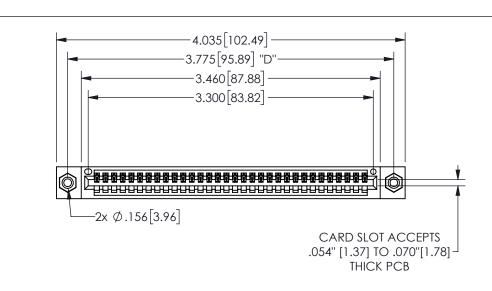

THIS IS A C.A.D. GENERATED DRAWING DO NOT MAKE MANUAL REVISIONS TO MASTER.

ISSUE NUMBER ORIGINAL

-.350[8.89] .600[15.24] .100 [2.54]

.160 4.06 .330[8.38] POINT OF CARD SLOT CONTACT .370 9.4

<u>Contact Dimensions:</u> 544-Wire Wrap .050x.025(1.27x0.64) - Tail LG=.750(19.05)

.100 (2.54) Contact Spacing x .200 (5.08) Row Spacing

345/395 SERIES CARD EDGE CONNECTOR PART NUMBER: 345-032-544-108

YOUR CONNECTION TO QUALITY & SERVICE

**EDAC INC** TORONTO, ONTARIO CANADA

THESE DRAWINGS AND SPECIFICATIONS ARE THE PROPERTY OF EDAC INC.,AND SHALL NOT BE REPRODUCED,OR COPIED OR USED AS THE BASIS FOR THE MANUFACTURE OR SALE OF APPARATUS WITHOUT WRITTEN PERMISSION.