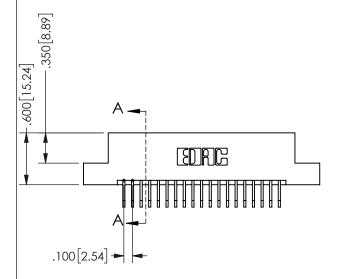

2.735[69.47] 2.475[62.87] "D' 2.160 54.86 -2.000 [50.8] -2x Ø.156[3.96]

> CARD SLOT ACCEPTS .054" [1.37] TO .070"[1.78] <sup>⊥</sup> THICK PCB

THIS IS A C.A.D. GENERATED DRAWING DO NOT MAKE MANUAL REVISIONS TO MASTER.

345/395 SERIES CARD EDGE CONNECTOR PART NUMBER: 345-038-558-208

YOUR CONNECTION TO QUALITY & SERVICE

**EDAC INC** TORONTO, ONTARIO CANADA

THESE DRAWINGS AND SPECIFICATIONS ARE THE PROPERTY OF EDAC INC.,AND SHALL NOT BE REPRODUCED, OR COPIED OR USED AS THE BASIS FOR THE MANUFACTURE OR SALE OF APPARATUS WITHOUT WRITTEN PERMISSION.