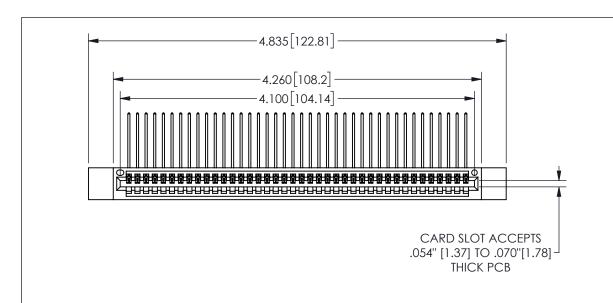

THIS IS A C.A.D. GENERATED DRAWING DO NOT MAKE MANUAL REVISIONS TO MASTER.

ISSUE NUMBER

ORIGINAL

1

.160 4.06 .330[8.38] POINT OF CARD SLOT CONTACT .370 9.4

.240[6.1] .600[15.24] .250[6.35] .100[2.54]

<u>Contact Dimensions:</u>
559-90 Degree Bend (Code 541 Contacts)
See Sheet 2 for Contact Code 555, 556, 558, 559, 560 **Dimensions** 

| 345/395 SERIES CARD EDGE CONNECTOR |
|------------------------------------|
| PART NUMBER: 345-040-559-412       |

YOUR CONNECTION TO QUALITY & SERVICE

**EDAC INC** TORONTO, ONTARIO CANADA

THESE DRAWINGS AND SPECIFICATIONS ARE THE PROPERTY OF EDAC INC.,AND SHALL NOT BE REPRODUCED, OR COPIED OR USED AS THE BASIS FOR THE MANUFACTURE OR SALE OF APPARATUS WITHOUT WRITTEN PERMISSION.