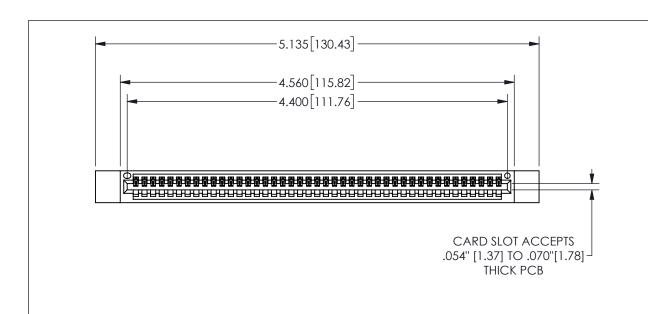

THIS IS A C.A.D. GENERATED DRAWING DO NOT MAKE MANUAL REVISIONS TO MASTER.

ISSUE NUMBER

ORIGINAL

.160 4.06 .330[8.38] POINT OF **CARD SLOT** CONTACT .370 9.4

<u>Contact Dimensions:</u> 544-Wire Wrap .050x.025(1.27x0.64) - Tail LG=.750(19.05)

.100 (2.54) Contact Spacing x .200 (5.08) Row Spacing

345/395 SERIES CARD EDGE CONNECTOR PART NUMBER: 345-043-544-612

**EDAC INC** TORONTO, ONTARIO CANADA

THESE DRAWINGS AND SPECIFICATIONS ARE THE PROPERTY OF EDAC INC.,AND SHALL NOT BE REPRODUCED, OR COPIED OR USED AS THE BASIS FOR THE MANUFACTURE OR SALE OF APPARATUS WITHOUT WRITTEN PERMISSION.