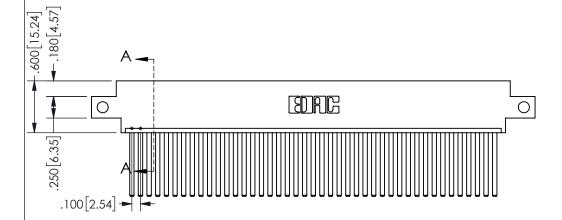

**SECTION A-A** 

ISSUE NUMBER ORIGINAL

1

**Contact Code 558** 

Contact Code 559

**Contact Code 560** 

INSULATOR MATERIAL: THERMOPLASTIC POLYESTER, UL 94V-0 DAP MATERIAL AVAILABLE UPON REQUEST

CONTACT MATERIAL; COPPER ALLOY

CONTACT PLATING: GOLD ON THE MATING AREA, TIN PLATING ON THE CONTACT TAILS, NICKEL UNDERPLATE