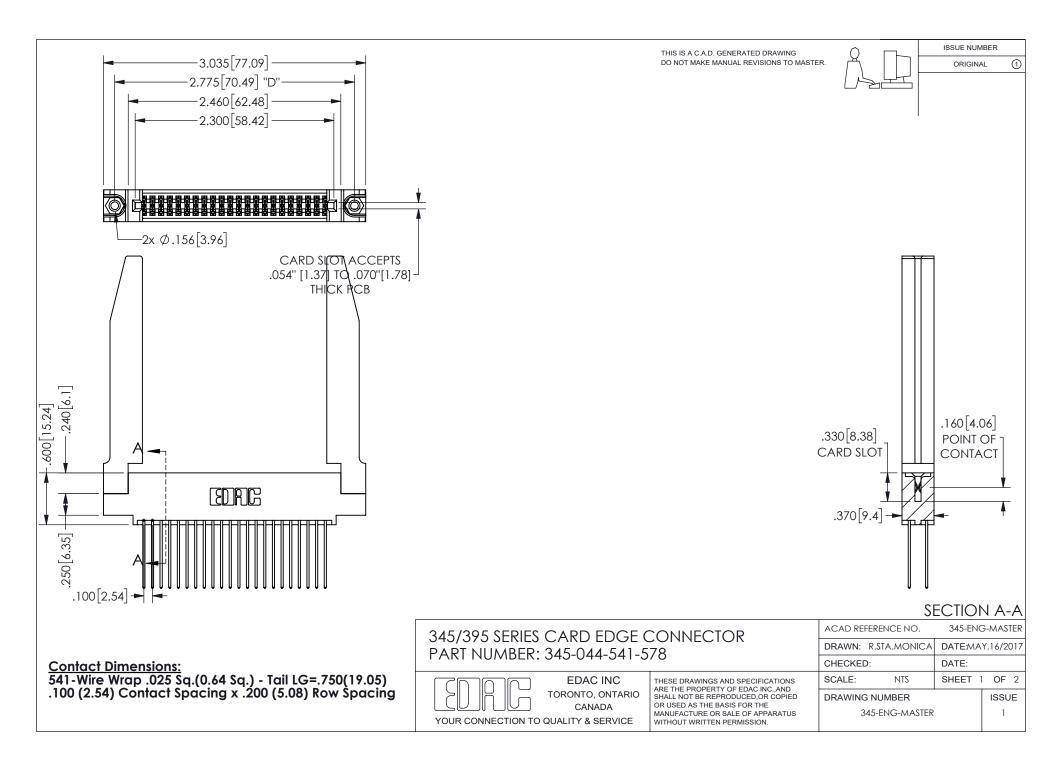

ISSUE NUMBER ORIGINAL

1

**Contact Code 558** 

Contact Code 559

Contact Code 560

INSULATOR MATERIAL: THERMOPLASTIC POLYESTER, UL 94V-0

DAP MATERIAL AVAILABLE UPON REQUEST

CONTACT MATERIAL; COPPER ALLOY

CONTACT PLATING: GOLD ON THE MATING AREA, TIN PLATING ON THE CONTACT TAILS, NICKEL UNDERPLATE

345/395 SERIES CARD EDGE CONNECTOR CONTACT CODE 555,556,558,559,560 DIMENSIONS

YOUR CONNECTION TO QUALITY & SERVICE