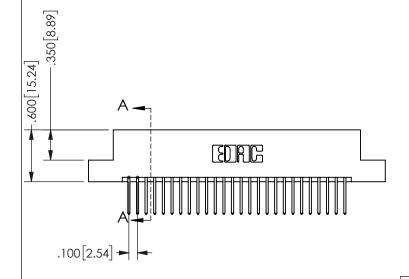

THIS IS A C.A.D. GENERATED DRAWING DO NOT MAKE MANUAL REVISIONS TO MASTER.

.160 4.06 .330[8.38] POINT OF CARD SLOT CONTACT .370 9.4

<u>Contact Dimensions:</u>
523-P.C. Tail .025 Sq.(0.64 Sq.) - Tail LG=.390(9.91)
.100 (2.54) Contact Spacing x .200 (5.08) Row Spacing

| SECTION A-A       |                       |  |
|-------------------|-----------------------|--|
| ACAD REFERENCE NO | D. 345-ENG-MASTER     |  |
| DRAWN: R.STA.MON  | VICA DATE:MAY.16/2017 |  |
| CHECKED:          | DATE:                 |  |
| SCALE: NTS        | SHEET 1 OF 2          |  |
| DRAWING NUMBER    | ISSUE                 |  |
| 345-ENG-MA        | ASTER 1               |  |