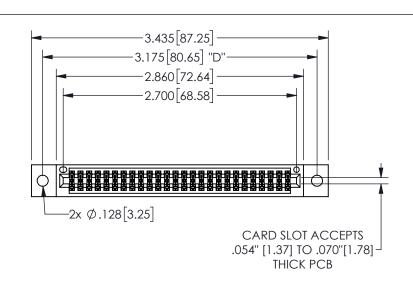

345/395 SERIES CARD EDGE CONNECTOR PART NUMBER: 345-052-523-202

YOUR CONNECTION TO QUALITY & SERVICE

**EDAC INC** TORONTO, ONTARIO CANADA

THESE DRAWINGS AND SPECIFICATIONS ARE THE PROPERTY OF EDAC INC.,AND SHALL NOT BE REPRODUCED,OR COPIED OR USED AS THE BASIS FOR THE MANUFACTURE OR SALE OF APPARATUS WITHOUT WRITTEN PERMISSION.