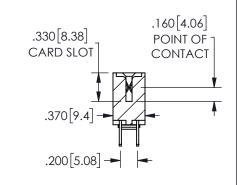

SECTION A-A

ISSUE NUMBER ORIGINAL

1

**Contact Code 558** 

Contact Code 559

**Contact Code 560** 

INSULATOR MATERIAL: THERMOPLASTIC POLYESTER, UL 94V-0

DAP MATERIAL AVAILABLE UPON REQUEST

CONTACT MATERIAL; COPPER ALLOY

CONTACT PLATING: GOLD ON THE MATING AREA, TIN PLATING ON THE CONTACT TAILS, NICKEL UNDERPLATE

345/395 SERIES CARD EDGE CONNECTOR CONTACT CODE 555,556,558,559,560 DIMENSIONS