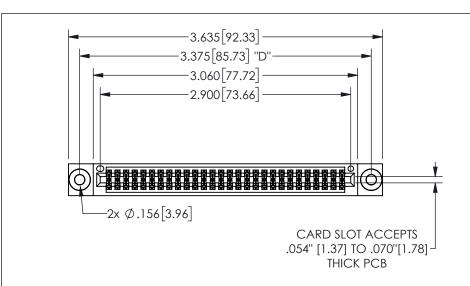

| 345/395 SERIES | CARD EDGE CONNECTOR |
|----------------|---------------------|
| PART NUMBER:   | 345-056-500-203     |

YOUR CONNECTION TO QUALITY & SERVICE

**EDAC INC** TORONTO, ONTARIO CANADA

THESE DRAWINGS AND SPECIFICATIONS ARE THE PROPERTY OF EDAC INC.,AND SHALL NOT BE REPRODUCED, OR COPIED OR USED AS THE BASIS FOR THE MANUFACTURE OR SALE OF APPARATUS WITHOUT WRITTEN PERMISSION.