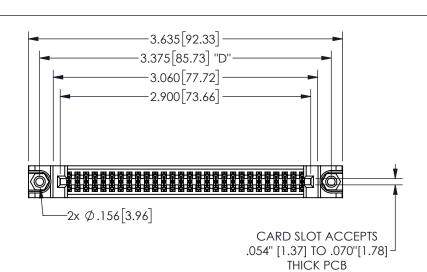

## <u>Contact Dimensions:</u> 555-Extender Board Bend (Code 500 Contacts) See Sheet 2 for Contact Code 555, 556, 558, 559, 560 **Dimensions**

.100[2.54]

| 345/395 SERIES CARD EDGE CONNECTOR |  |
|------------------------------------|--|
| PART NUMBER: 345-056-555-588       |  |

| ACAD REFERENCE NO.  | 345-ENG-MASTER   |
|---------------------|------------------|
| DRAWN: R.STA.MONICA | DATE:MAY.16/2017 |
| CHECKED:            | DATE:            |
| SCALE: NTS          | SHEET 1 OF 2     |
| DRAWING NUMBER      | ISSUE            |
| 345-ENG-MASTER      | 1                |
|                     |                  |