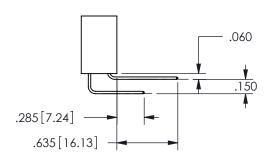

## <u>Contact Dimensions:</u> 555-Extender Board Bend (Code 500 Contacts) See Sheet 2 for Contact Code 555, 556, 558, 559, 560 **Dimensions**

.100[2.54]

| 345/395 SERIES CARD EDGE CONNECTOR |  |
|------------------------------------|--|
| PART NUMBER: 345-056-555-588       |  |

ISSUE NUMBER ORIGINAL

1

**Contact Code 558** 

Contact Code 559

**Contact Code 560** 

INSULATOR MATERIAL: THERMOPLASTIC POLYESTER, UL 94V-0

DAP MATERIAL AVAILABLE UPON REQUEST

CONTACT MATERIAL; COPPER ALLOY

CONTACT PLATING: GOLD ON THE MATING AREA, TIN PLATING ON THE CONTACT TAILS, NICKEL UNDERPLATE

345/395 SERIES CARD EDGE CONNECTOR CONTACT CODE 555,556,558,559,560 DIMENSIONS

YOUR CONNECTION TO QUALITY & SERVICE