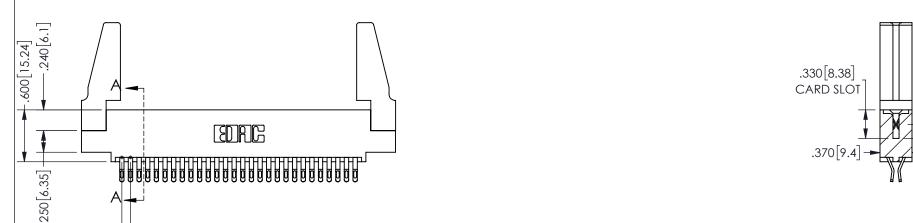

## <u>Contact Dimensions:</u> 555-Extender Board Bend (Code 500 Contacts) See Sheet 2 for Contact Code 555, 556, 558, 559, 560 **Dimensions**

.100[2.54]

| 345/395 SERIES CARD EDGE CONNECTOR |  |
|------------------------------------|--|
| PART NUMBER: 345-056-555-588       |  |

| ACAD REFERENCE NO.  | 345-ENG-MASTER   |
|---------------------|------------------|
| DRAWN: R.STA.MONICA | DATE:MAY.16/2017 |
| CHECKED:            | DATE:            |
| SCALE: NTS          | SHEET 1 OF 2     |
| DRAWING NUMBER      | ISSUE            |
| 345-ENG-MASTER      | 1                |
|                     |                  |