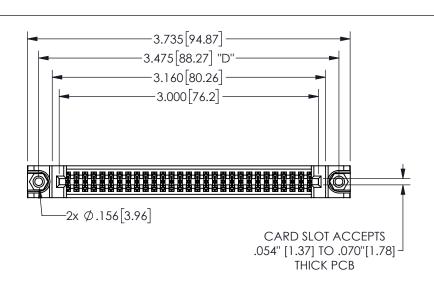

## 345/395 SERIES CARD EDGE CONNECTOR CONTACT CODE 555,556,558,559,560 DIMENSIONS

YOUR CONNECTION TO QUALITY & SERVICE

**EDAC INC** TORONTO, ONTARIO CANADA

THESE DRAWINGS AND SPECIFICATIONS ARE THE PROPERTY OF EDAC INC.,AND SHALL NOT BE REPRODUCED, OR COPIED OR USED AS THE BASIS FOR THE MANUFACTURE OR SALE OF APPARATUS WITHOUT WRITTEN PERMISSION.