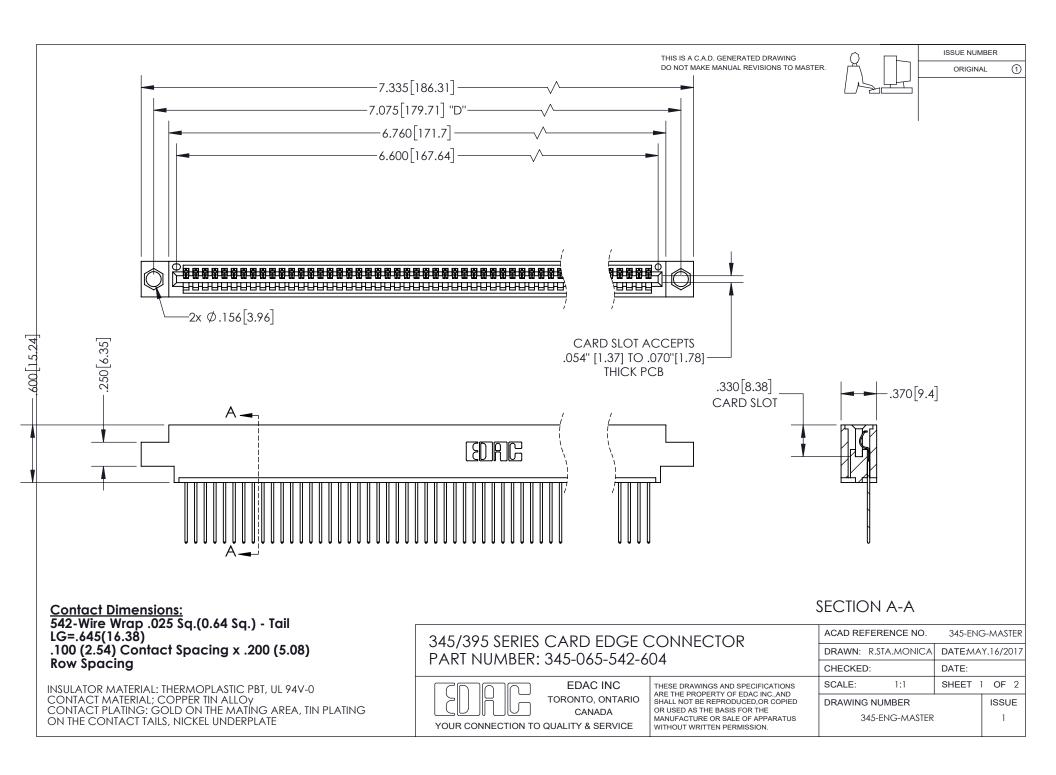

ISSUE NUMBER ORIGINAL

1

**Contact Code 558** 

**Contact Code 559** 

Contact Code 560

- INSULATOR MATERIAL: THERMOPLASTIC POLYESTER, UL 94V-0
- DAP MATERIAL AVAILABLE UPON REQUEST
- CONTACT MATERIAL; COPPER ALLOY

CONTACT PLATING: GOLD ON THE MATING AREA, TIN PLATING ON THE CONTACT TAILS, NICKEL UNDERPLATE

\*FOR ALL OTHER SPECIFICATIONS REFER TO SHEET 3\*

## 345/395 SERIES CARD EDGE CONNECTOR CONTACT CODE 555,556,558,559,560 DIMENSIONS

YOUR CONNECTION TO QUALITY & SERVICE

**EDAC INC** TORONTO, ONTARIO CANADA

THESE DRAWINGS AND SPECIFICATIONS ARE THE PROPERTY OF EDAC INC.,AND SHALL NOT BE REPRODUCED, OR COPIED OR USED AS THE BASIS FOR THE MANUFACTURE OR SALE OF APPARATUS WITHOUT WRITTEN PERMISSION.