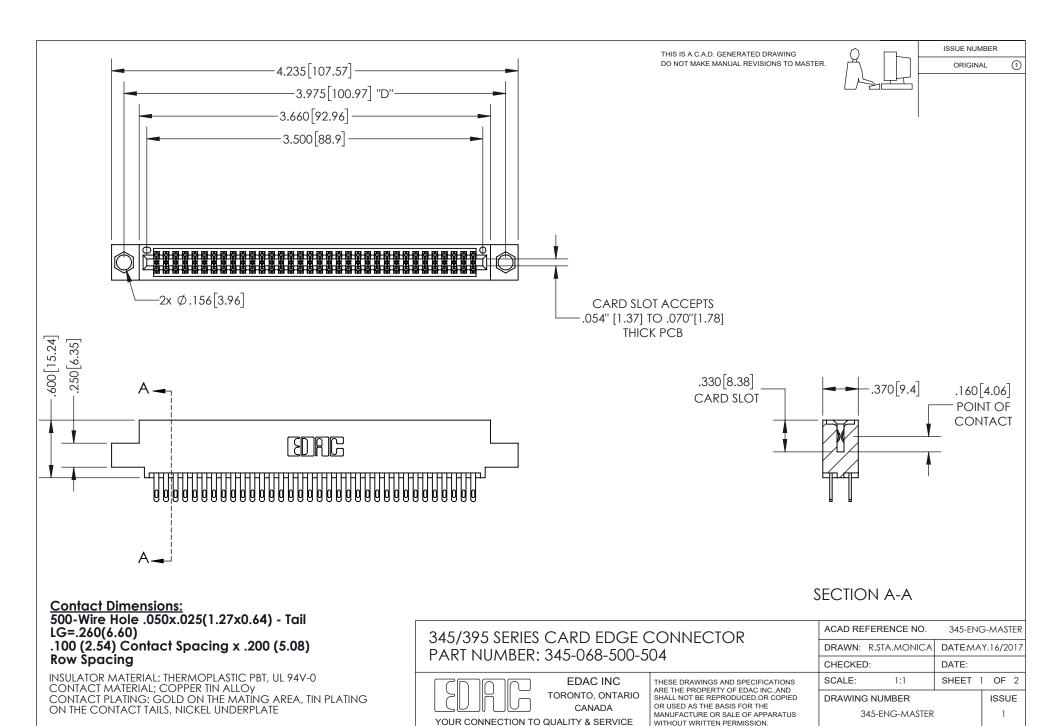

ISSUE NUMBER ORIGINAL

1

**Contact Code 558** 

**Contact Code 559** 

Contact Code 560

- INSULATOR MATERIAL: THERMOPLASTIC POLYESTER, UL 94V-0
- DAP MATERIAL AVAILABLE UPON REQUEST
- CONTACT MATERIAL; COPPER ALLOY

CONTACT PLATING: GOLD ON THE MATING AREA, TIN PLATING ON THE CONTACT TAILS, NICKEL UNDERPLATE

\*FOR ALL OTHER SPECIFICATIONS REFER TO SHEET 3\*