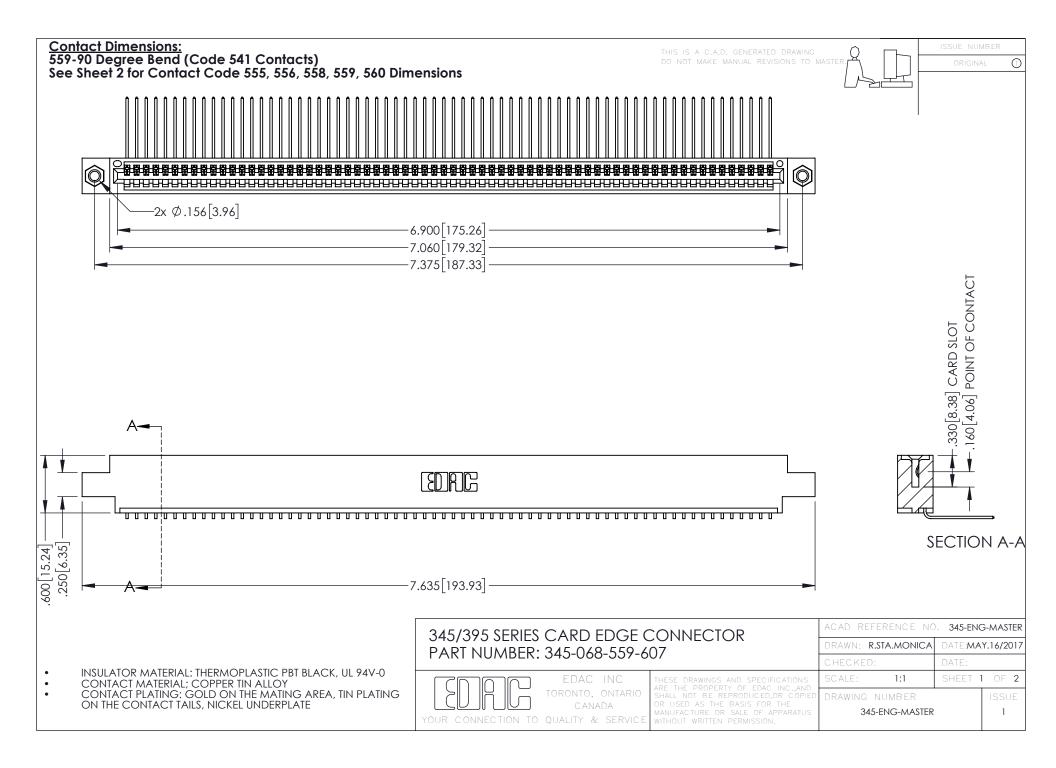

**Contact Code 558** 

Contact Code 559

**Contact Code 560** 

INSULATOR MATERIAL: THERMOPLASTIC POLYESTER, UL 94V-0

DAP MATERIAL AVAILABLE UPON REQUEST

CONTACT MATERIAL; COPPER ALLOY CONTACT PLATING: GOLD ON THE MATING AREA, TIN PLATING ON THE CONTACT TAILS, NICKEL UNDERPLATE

345/395 SERIES CARD EDGE CONNECTOR CONTACT CODE 555,556,558,559,560 DIMENSIONS

YOUR CONNECTION TO QUALITY & SERVICE

|      | ACAD REFERENCE NO. 345-ENG-MASTER |                  |
|------|-----------------------------------|------------------|
| S    | DRAWN: R.STA.MONICA               | DATE:MAY.16/2017 |
|      | CHECKED:                          | DATE:            |
| J ** | SCALE: 1:1                        | SHEET 2 OF 2     |
| ED   | DRAWING NUMBER                    | ISSUE            |

345-E