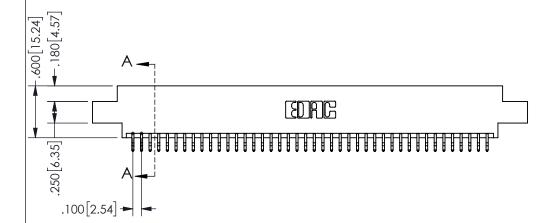

THIS IS A C.A.D. GENERATED DRAWING DO NOT MAKE MANUAL REVISIONS TO MASTER.

ISSUE NUMBER

ORIGINAL

1

.160 4.06 .330[8.38] POINT OF CARD SLOT CONTACT

<u>Contact Dimensions:</u>
556-Extender Board Bend (Code 520 Contacts)
See Sheet 2 for Contact Code 555, 556, 558, 559, 560 **Dimensions** 

SECTION A-A

ISSUE NUMBER ORIGINAL

1

**Contact Code 558** 

Contact Code 559

**Contact Code 560** 

INSULATOR MATERIAL: THERMOPLASTIC POLYESTER, UL 94V-0 DAP MATERIAL AVAILABLE UPON REQUEST

CONTACT MATERIAL; COPPER ALLOY

CONTACT PLATING: GOLD ON THE MATING AREA, TIN PLATING ON THE CONTACT TAILS, NICKEL UNDERPLATE