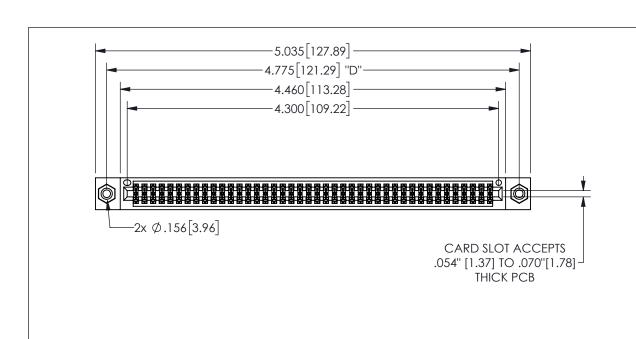

| 345/395 SERIES CARD EDGE CONNECTOR |
|------------------------------------|
| PART NUMBER: 345-084-556-808       |

YOUR CONNECTION TO QUALITY & SERVICE

**EDAC INC** TORONTO, ONTARIO CANADA

THESE DRAWINGS AND SPECIFICATIONS ARE THE PROPERTY OF EDAC INC.,AND SHALL NOT BE REPRODUCED, OR COPIED OR USED AS THE BASIS FOR THE MANUFACTURE OR SALE OF APPARATUS WITHOUT WRITTEN PERMISSION.

| ACAD REFERENCE NO. |               | 345-ENG-MASTER |           |
|--------------------|---------------|----------------|-----------|
| DRAWN:             | R.STA.MONICA  | DATEMA         | Y.16/2017 |
| CHECKE             | D:            | DATE:          |           |
| SCALE:             | NTS           | SHEET          | OF 2      |
| DRAWING            | NUMBER        |                | ISSUE     |
| 3                  | 45-ENG-MASTER |                | 1         |