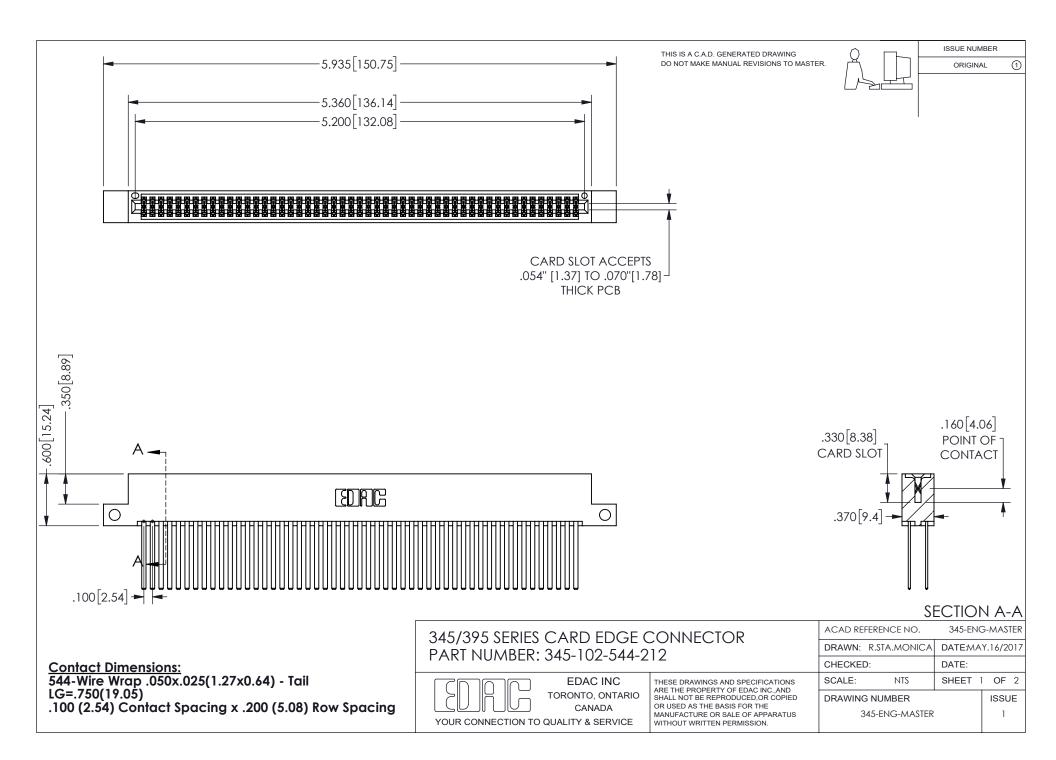

ISSUE NUMBER ORIGINAL

1

**Contact Code 558** 

Contact Code 559

Contact Code 560

INSULATOR MATERIAL: THERMOPLASTIC POLYESTER, UL 94V-0 DAP MATERIAL AVAILABLE UPON REQUEST

CONTACT MATERIAL; COPPER ALLOY

CONTACT PLATING: GOLD ON THE MATING AREA, TIN PLATING ON THE CONTACT TAILS, NICKEL UNDERPLATE

## 345/395 SERIES CARD EDGE CONNECTOR CONTACT CODE 555,556,558,559,560 DIMENSIONS

YOUR CONNECTION TO QUALITY & SERVICE

**EDAC INC** TORONTO, ONTARIO CANADA

THESE DRAWINGS AND SPECIFICATIONS ARE THE PROPERTY OF EDAC INC.,AND SHALL NOT BE REPRODUCED, OR COPIED OR USED AS THE BASIS FOR THE MANUFACTURE OR SALE OF APPARATUS WITHOUT WRITTEN PERMISSION.

| ACAD REFERENCE NO.  | 345-ENG-MASTER   |
|---------------------|------------------|
| DRAWN: R.STA.MONICA | DATE:MAY.16/2017 |
| CHECKED:            | DATE:            |
| SCALE: 1:1          | SHEET 2 OF 2     |
| DRAWING NUMBER      | ISSUE            |
| 345-ENG-MASTER      | 1                |