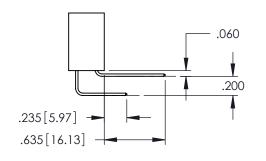

PLATING ON THE CONTACT TAILS, NICKEL UNDERPLATE

600 [15.24] 250 [6.35]

| 345/39 | SERIES CARD EDGE CONNECTOR | R |
|--------|----------------------------|---|
| PART 1 | UMBER: 345-118-521-588     |   |

YOUR CONNECTION TO QUALITY & SERVICE

-6.735[171.07]

| ACAD REFERENCE NO. 345-ENG-MASTER |                 |           |  |  |
|-----------------------------------|-----------------|-----------|--|--|
| DRAWN: R.STA.MONICA               | DATE: <b>MA</b> | Y.16/2017 |  |  |
| CHECKED:                          | DATE:           |           |  |  |
| SCALE: 1:1                        | SHEET 1         | OF 2      |  |  |
| DRAWING NUMBER                    |                 | ISSUE     |  |  |
| 345-ENG-MASTER                    | 1               |           |  |  |

**SECTION A-A** 









## **Contact Code 558**

## Contact Code 559

## Contact Code 560

INSULATOR MATERIAL: THERMOPLASTIC POLYESTER, UL 94V-0 DAP MATERIAL AVAILABLE UPON REQUEST

CONTACT MATERIAL; COPPER ALLOY CONTACT PLATING: GOLD ON THE MATING AREA, TIN PLATING ON THE CONTACT TAILS, NICKEL UNDERPLATE

## 345/395 SERIES CARD EDGE CONNECTOR CONTACT CODE 555,556,558,559,560 DIMENSIONS

YOUR CONNECTION TO QUALITY & SERVICE

|   | ACAD REFERENCE NO. 345-ENG-MASTER |                  |  |  |
|---|-----------------------------------|------------------|--|--|
|   | DRAWN: R.STA.MONICA               | DATE:MAY.16/2017 |  |  |
|   | CHECKED:                          | DATE:            |  |  |
|   | SCALE: 1:1                        | SHEET 2 OF 2     |  |  |
| D | DRAWING NUMBER                    | ISSUE