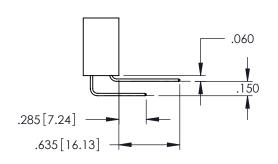

LATING ON THE CONTACT TAILS, NICKEL UNDERPLATE

600 [15.24] 250 [6.35]

| 345/39 | SERIES CARD EDGE CONNECTOR | R |
|--------|----------------------------|---|
| PART 1 | UMBER: 345-118-521-588     |   |

YOUR CONNECTION TO QUALITY & SERVICE

-6.735[171.07]

| ACAD REFERENCE NO. 345-ENG-MASTER |                 |           |  |  |
|-----------------------------------|-----------------|-----------|--|--|
| DRAWN: R.STA.MONICA               | DATE: <b>MA</b> | Y.16/2017 |  |  |
| CHECKED:                          | DATE:           |           |  |  |
| SCALE: 1:1                        | SHEET 1         | OF 2      |  |  |
| DRAWING NUMBER                    |                 | ISSUE     |  |  |
| 345-ENG-MASTER                    | 1               |           |  |  |

**SECTION A-A** 









## **Contact Code 558**

## Contact Code 559

## Contact Code 560

INSULATOR MATERIAL: THERMOPLASTIC POLYESTER, UL 94V-0 DAP MATERIAL AVAILABLE UPON REQUEST

CONTACT MATERIAL; COPPER ALLOY CONTACT PLATING: GOLD ON THE MATING AREA, TIN PLATING ON THE CONTACT TAILS, NICKEL UNDERPLATE

## 345/395 SERIES CARD EDGE CONNECTOR CONTACT CODE 555,556,558,559,560 DIMENSIONS

YOUR CONNECTION TO QUALITY & SERVICE

|   | ACAD REFERENCE NO. 345-ENG-MASTER |                  |  |  |
|---|-----------------------------------|------------------|--|--|
|   | DRAWN: R.STA.MONICA               | DATE:MAY.16/2017 |  |  |
|   | CHECKED:                          | DATE:            |  |  |
|   | SCALE: 1:1                        | SHEET 2 OF 2     |  |  |
| D | DRAWING NUMBER                    | ISSUE