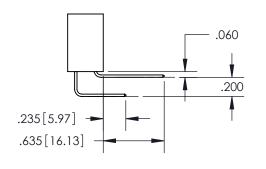

YOUR CONNECTION TO QUALITY & SERVICE

WITHOUT WRITTEN PERMISSION.

ISSUE NUMBER ORIGINAL

1

**Contact Code 558** 

Contact Code 559

**Contact Code 560** 

- INSULATOR MATERIAL: THERMOPLASTIC POLYESTER, UL 94V-0
- DAP MATERIAL AVAILABLE UPON REQUEST
- CONTACT MATERIAL; COPPER ALLOY

CONTACT PLATING: GOLD ON THE MATING AREA, TIN PLATING ON THE CONTACT TAILS, NICKEL UNDERPLATE

\*FOR ALL OTHER SPECIFICATIONS REFER TO SHEET 3\*