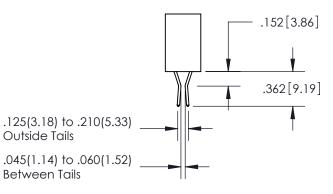

YOUR CONNECTION TO QUALITY & SERVICE

WITHOUT WRITTEN PERMISSION.

ISSUE NUMBER ORIGINAL

1

**Contact Code 558** 

Contact Code 559

**Contact Code 560** 

- INSULATOR MATERIAL: THERMOPLASTIC POLYESTER, UL 94V-0
- DAP MATERIAL AVAILABLE UPON REQUEST
- CONTACT MATERIAL; COPPER ALLOY

CONTACT PLATING: GOLD ON THE MATING AREA, TIN PLATING ON THE CONTACT TAILS, NICKEL UNDERPLATE

\*FOR ALL OTHER SPECIFICATIONS REFER TO SHEET 3\*