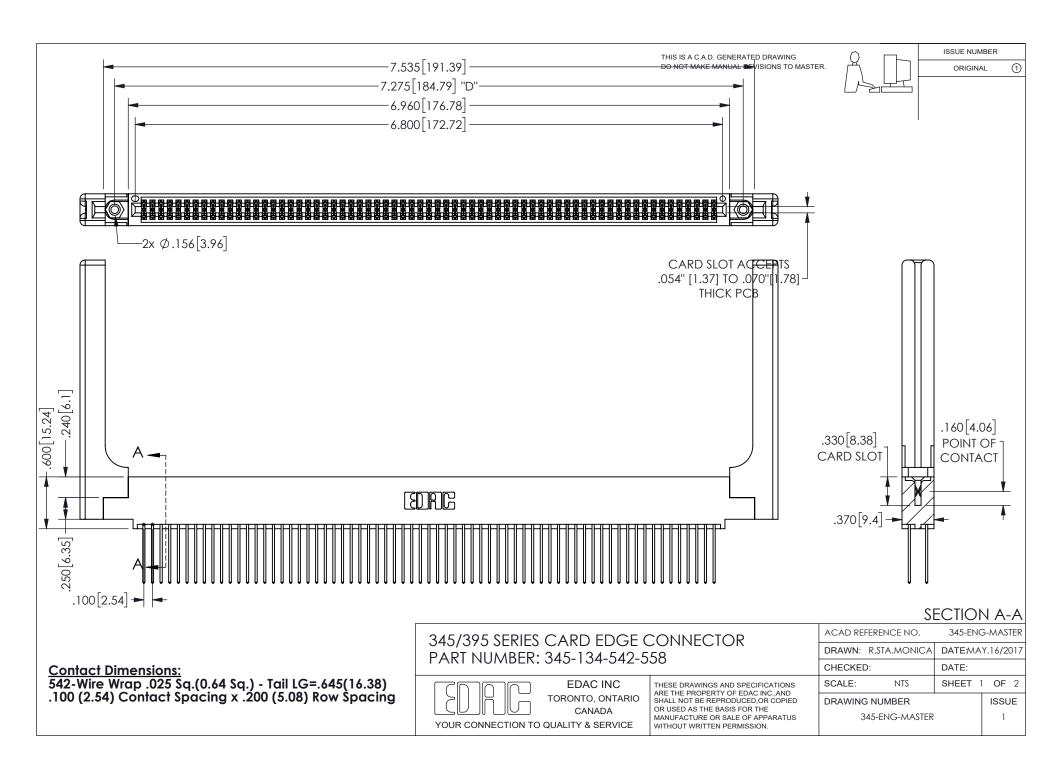

ISSUE NUMBER ORIGINAL

1

**Contact Code 558** 

Contact Code 559

Contact Code 560

INSULATOR MATERIAL: THERMOPLASTIC POLYESTER, UL 94V-0 DAP MATERIAL AVAILABLE UPON REQUEST

CONTACT MATERIAL; COPPER ALLOY

CONTACT PLATING: GOLD ON THE MATING AREA, TIN PLATING ON THE CONTACT TAILS, NICKEL UNDERPLATE

## 345/395 SERIES CARD EDGE CONNECTOR CONTACT CODE 555,556,558,559,560 DIMENSIONS

YOUR CONNECTION TO QUALITY & SERVICE

**EDAC INC** TORONTO, ONTARIO CANADA

THESE DRAWINGS AND SPECIFICATIONS ARE THE PROPERTY OF EDAC INC.,AND SHALL NOT BE REPRODUCED, OR COPIED OR USED AS THE BASIS FOR THE MANUFACTURE OR SALE OF APPARATUS WITHOUT WRITTEN PERMISSION.

| ACAD REFERENCE NO.  | 345-ENG-MASTER   |
|---------------------|------------------|
| DRAWN: R.STA.MONICA | DATE:MAY.16/2017 |
| CHECKED:            | DATE:            |
| SCALE: 1:1          | SHEET 2 OF 2     |
| DRAWING NUMBER      | ISSUE            |
| 345-ENG-MASTER      | 1                |