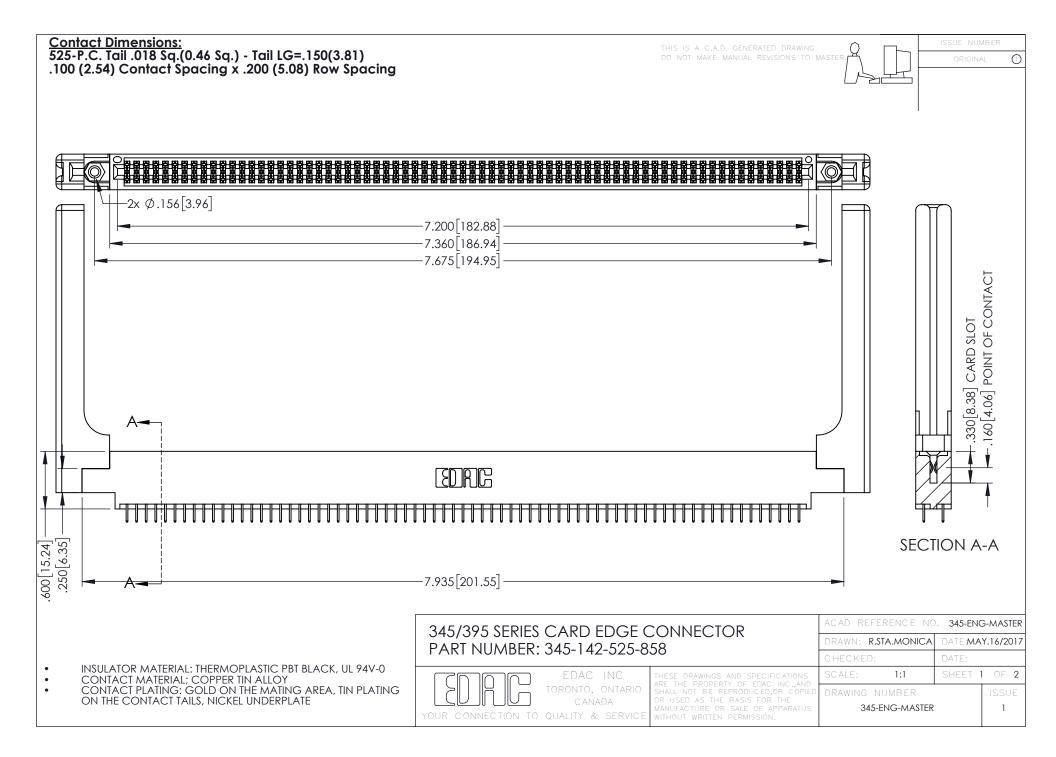

## 345/395 SERIES CARD EDGE CONNECTOR CONTACT CODE 555,556,558,559,560 DIMENSIONS

YOUR CONNECTION TO QUALITY & SERVICE

|    | ACAD REFERENCE NO. 345-ENG-MASTER |                  |
|----|-----------------------------------|------------------|
| 3  | DRAWN: R.STA.MONICA               | DATE:MAY.16/2017 |
|    | CHECKED:                          | DATE:            |
| ,  | SCALE: 1:1                        | SHEET 2 OF 2     |
| ΞD | DRAWING NUMBER                    | ISSUE            |